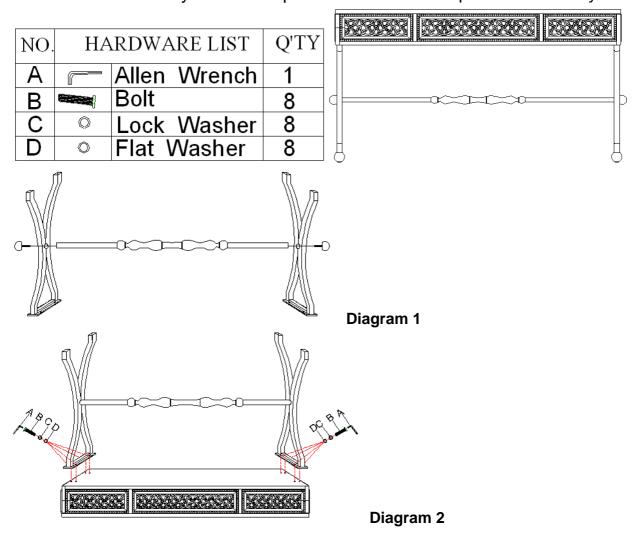

## Assembly Steps:

- 1. Place console top upside down on a soft surface to prevent from being scratched.
- 2. Attach the end of stretcher to left and right legs, insert the cap with bolt into holes of legs and stretcher, secure tightly by screwing in.(see diagram 1).
- 3. Attach assembled base to top using bolts (B), lock washers (C), flat washers (D) and secure all bolts with allen wrench (A) in a clockwise direction (see Diagram 2).
- 4. Turn the console upright.