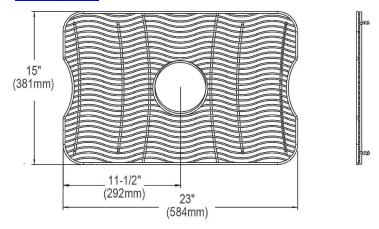

## **PRODUCT SPECIFICATIONS**

Elkay Stainless Steel 23" x 15" x 1-1/8" Bottom Grid. Overall dimensions are 23" x 15" x 1-1/8".

Made of Stainless Steel

| Material:          | Stainless Steel          |
|--------------------|--------------------------|
| Finish:            | Polished Stainless Steel |
| Dimensions:        | 23" x 15" x 1-1/8"       |
| Fits Bowl Size(s): | 24" x 16"                |