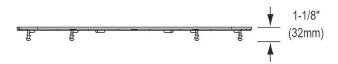

## **PRODUCT SPECIFICATIONS**

Elkay Stainless Steel 23" x 15" x 1-1/8" Bottom Grid. Overall dimensions are 23" x 15" x 1-1/8".

Made of Stainless Steel

| Material:          | Stainless Steel          |
|--------------------|--------------------------|
| Finish:            | Polished Stainless Steel |
| Dimensions:        | 23" x 15" x 1-1/8"       |
| Fits Bowl Size(s): | 24" x 16"                |