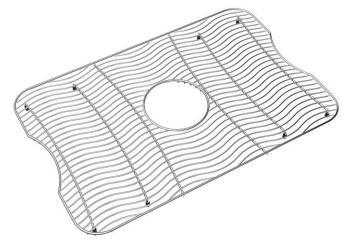

## **PRODUCT SPECIFICATIONS**

Elkay Stainless Steel 23" x 15" x 1-1/8" Bottom Grid. Overall dimensions are 23" x 15" x 1-1/8".

Made of Stainless Steel

## Bottom grids are:

- Custom designed to protect and cover the bottom of your sink
- Properly positioned opening for convenient access to drain or disposer.
- Built from solid stainless steel to resist corrosion and provide years of service.