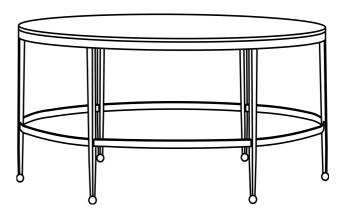

Model # AMH8304

Product Dimensions: 39.8"Wx39.8"Dx18.75"H

Weight Capacity-80LBS
Warning:Do not stand on Table
Warning:Do not over torque bolts.