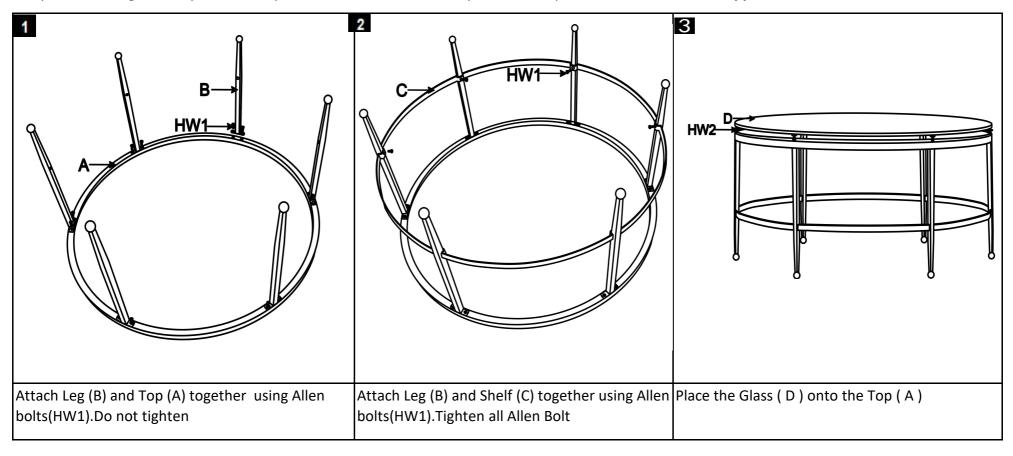

#### **Part List and Hardware List**

| Piece | Description           | Picture | Quantity |
|-------|-----------------------|---------|----------|
| А     | Top Frame             |         | 1 X      |
| В     | Leg                   |         | 6 X      |
| С     | Shelf                 |         | 1 X      |
| D     | Top Glass             |         | 1 X      |
| HW1   | Allen Bolt(M6x1x12mm) |         | 18 X     |
| HW2   | Glass Mat             |         | 6 X      |
| HW3   | Allen Key             |         | 1 X      |