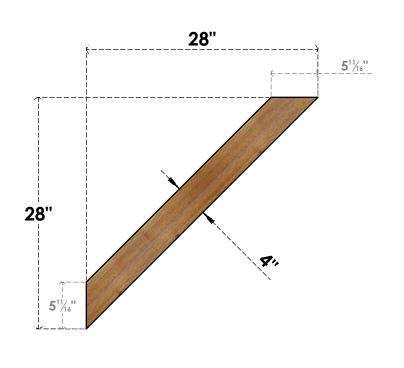

## BRC04X28X28TRAOORWR

4"W X 28"D X 28"H TRADITIONAL ROUGH SAWN BRACE, WESTERN RED CEDAR

SIDE