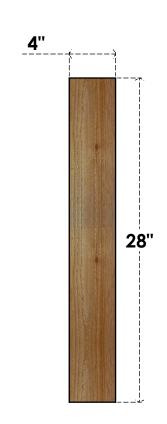

## BRC04X28X28TRAOORWR

4"W X 28"D X 28"H TRADITIONAL ROUGH SAWN BRACE, WESTERN RED CEDAR

SIDE