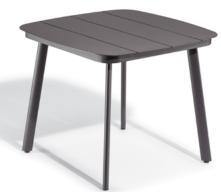

# OXFORD GARDEN® EILAND 36" Square Dining Table

### **FEATURES**

- Table tops are CNC milled slatted aluminum with an elegant boat curved
- Leg end caps provide protection from marring and scratching of surfaces
- Easy assembly
- Low-maintenance and ideal for outdoor applications
- Seats 2-4
- Mix and Match with Nette and Salino Armchairs
- Pair with Eiland Arm or Side Chairs to create a contemporary outdoor dining set

### **FRAME**

CARBON POWDER COATED **ALUMINUM** 

For Quick Ship or Extended Lead Time SKU status, please call 877-866-3331 or email sales@oxfordgarden.com.