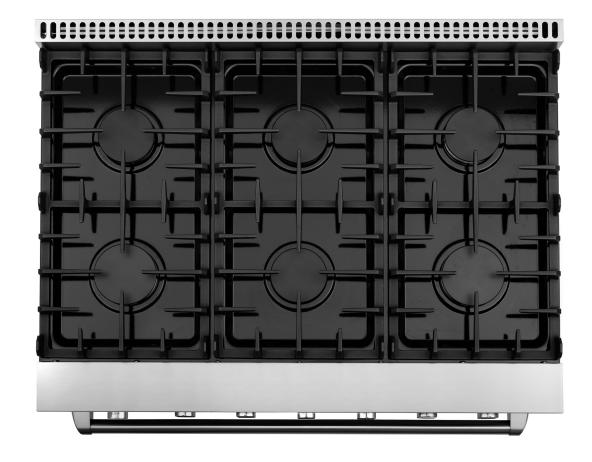

## **Features**

- $\cdot$  Designed for freestanding or slide-in
- $\cdot$  Gas cooktop with 6 sealed burners
- · Single gas oven with 4 functions
- · Standard convection
- · Removeable backsplash
- $\cdot$  Bottom storage drawer
- · Drip tray included
- $\cdot$  304-grade stainless steel

| Size                   | 36 Inch / 6.0 cu. ft. Capacity                                                                                                                                                   |
|------------------------|----------------------------------------------------------------------------------------------------------------------------------------------------------------------------------|
| Fuel                   | Gas                                                                                                                                                                              |
| Installation           | Freestanding / Slide-In                                                                                                                                                          |
| Controls               | Plastic Knobs with Metallic Coating                                                                                                                                              |
| Oven                   | Convection                                                                                                                                                                       |
| Material               | Stainless Steel                                                                                                                                                                  |
| Electrical             | 120V / 60Hz                                                                                                                                                                      |
| Racks                  | 2 Racks, 6 Positions                                                                                                                                                             |
| Oven Functions         | Bake, Broil, Convection Bake, Convection<br>Broil                                                                                                                                |
| Burners                | <ul> <li>x2 Power / 18,000 BTU</li> <li>x2 Rapid / 12,000 BTU</li> <li>x2 Semi-Rapid / 9,000 BTU</li> <li>Bake Burner / 18,500 BTU</li> <li>Broil Burner / 10,000 BTU</li> </ul> |
| Included<br>Components | 2 Racks, Cast Iron Grates, Power Cord,<br>Install Kit, Manual                                                                                                                    |