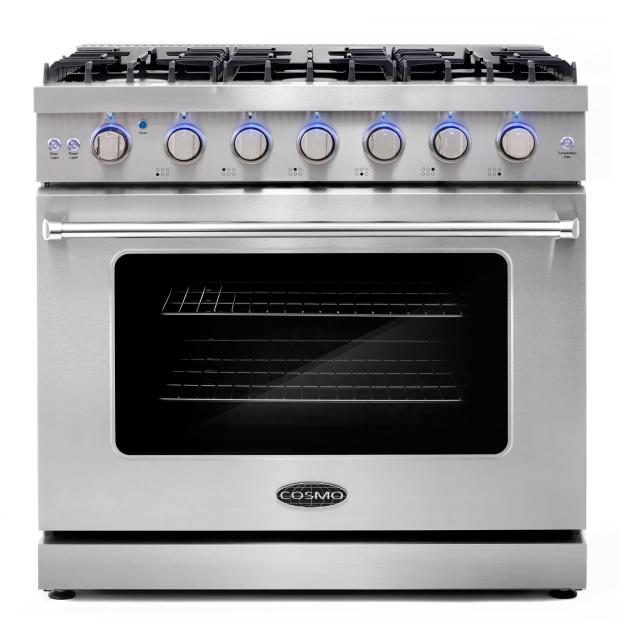

## COS-EPGR366

Transform your kitchen from ordinary to refined with Cosmo's COS-EPGR366 6.0 cu. ft. gas range with gas oven. Using 6 sealed cooktop burners and convection oven, you can cook a variety of main dishes, sauces, baked goods and more.

## **Features**

- $\cdot$  Designed for freestanding or slide-in
- $\cdot$  Gas cooktop with 6 sealed burners
- · Single gas oven with 4 functions
- · Standard convection
- · Removeable backsplash
- $\cdot$  Bottom storage drawer
- · Drip tray included
- $\cdot$  304-grade stainless steel

Knob LED Lights

Triple Layer Glass

See Page 2 for dimensions

COS-EPGR366 Gas Range

Dimensions (WxDxH): 36" x 28.3" x 35.6-36.6"