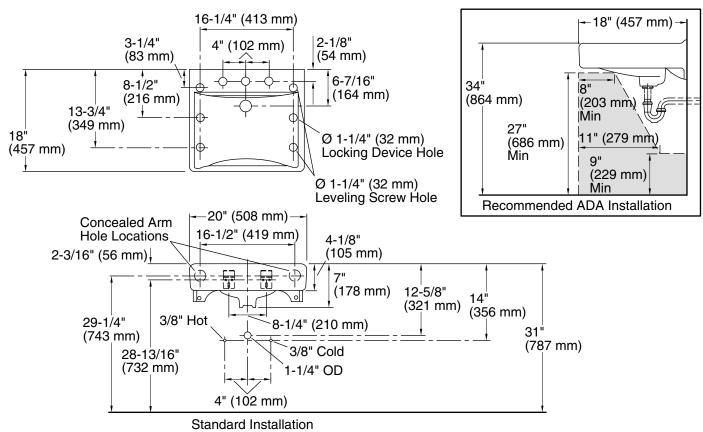

#### **Technical Information**

| All product dimensions are nominal. |                                                                                                   |
|-------------------------------------|---------------------------------------------------------------------------------------------------|
| Bowl configuration:                 | Single                                                                                            |
| Installation:                       | Wall-mount                                                                                        |
| Bowl area (Center):                 | Length: 18" (457 mm)<br>Width: 13" (330 mm)<br>With overflow: Yes<br>Water depth: 4-7/8" (124 mm) |
| Number of deck holes:               | 3                                                                                                 |
| Faucet hole spacing:                | 8" (203 mm)                                                                                       |
| Faucet hole(s):                     | 1-3/8" (35 mm)                                                                                    |
| Soap/Lotion hole:                   | 1-1/4" (32 mm)                                                                                    |
| Drain hole:                         | 1-3/4" (44 mm)                                                                                    |
|                                     |                                                                                                   |

#### Notes

Install this product according to the installation instructions.

ADA, OBC, CSA B651 compliant when installed to the specific requirements of these regulations.