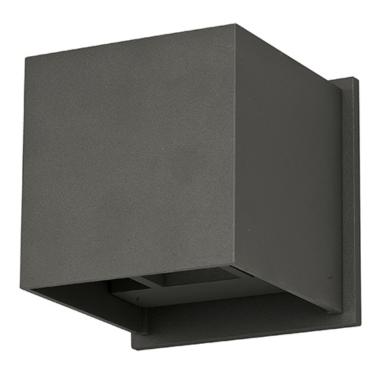

### PRODUCT DESCRIPTION

Bring the outdoors inside with our line of Architectural high quality interior and exterior wall sconces. European in design and machined out of blocks of solid Aluminum, these sconces have both the look and quality expected for the discriminate buyer. High powered LEDs create dramatic light effects and most are approved for wet location applications.

### **MEASUREMENTS**

DIMENSION : 4.5" W x 4.5" H x 4.25" Ext

MAX OAH

HANGING WEIGHT : 2.09 lb

### **FINISHES OPTION**

Bronze BZ

# MATERIAL

Aluminum

## RATINGS

Wet Location