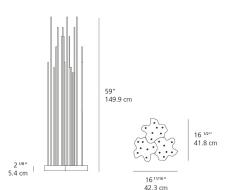

| 21X26W Array*              |
| CCT (Correlated Color Temperature) | 3000К                      |
| CRI (Color Rendering Index)        | >80                        |
| Life expectancy                    | 50000Hrs                   |
| Control type                       | On/Off                     |
| Input Voltage                      | 120V                       |
| Driver                             | TCI - 3 x DCC-15W-350MA/US |
| BUG Rating                         | B0-U3-G0                   |

#### Features & Accessories

• Water sealing is assured by a gasket

• Fixture can be fastened to floor by means of holes in the lower plate

• Supplied with a 4'11"-long H05RN-F 2x1 cable

- Standard non dimmable
- Electronic driver integrated

#### Dimensions =



#### Light distribution =

#### Indirect



Red = Max Cd. Through Vertical plane Blue = Max Cd. Through Horizontal plane

Luminaire weight

16.27 lbs / 7.38 kg

Warranty -5 year limited warranty

# Artemide

#### Packaging = 2 Boxes

1 x 20-9/16" x 20-9/16" x 11-5/16" / 15.98 lbs - 52 cm x 52 cm x 28.5 cm / 7.25 kg

1 x 61-1/8" x 3-7/16" x 3-7/16" / 6.39 lbs - 155 cm x 8.5 cm x 8.5 cm / 2.9 kg