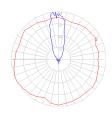

#### Light distribution =

#### Indirect

Red = Max Cd. Through Vertical plane Blue = Max Cd. Through Horizontal plane

Luminaire weight

16.27 lbs / 7.38 kg

Warranty -5 year limited warranty