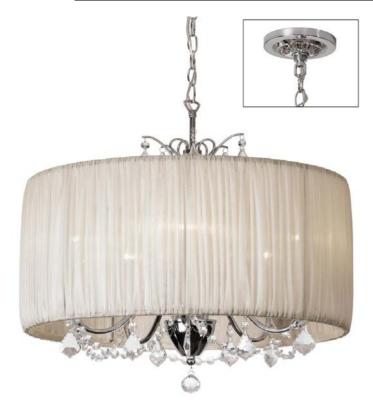

## VIC-205C-PC-317 - 5LT Crystal Chandelier, Oyster Shd

5 Light Crystal Chandelier, Polished Chrome, Oyster Organza Shade

| Height<br>Width/Length<br>Depth<br>Weight                                                | 17.5<br>20<br>20<br>11                    | No. of Bulbs<br>LED Compatible<br>Total Wattage                 | 5<br>Yes<br>300W                                               |
|------------------------------------------------------------------------------------------|-------------------------------------------|-----------------------------------------------------------------|----------------------------------------------------------------|
| Body Material<br>Finish/Color<br>Type of Finish                                          | Metal<br>Polished Chrome<br>Electroplated | Second Material Second Finish/Color                             | Organza<br>Oyster                                              |
| Bulb 1 Amount Bulb 1 Base Type Bulb 1 Max Watt. Bulb 1 Included Bulb 1 Lumens Bulb 1 CRI | 5<br>E12<br>60W<br>No                     | Rated For<br>Voltage<br>Approval<br>Warranty<br>Instal Position | Dry Location<br>120V<br>cUL or equivalent<br>1 Year<br>Ceiling |