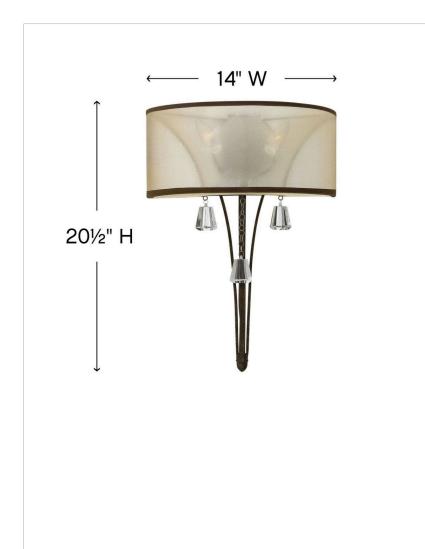

| DIMENSIONS     |         |
|----------------|---------|
| WIDTH:         | 14"     |
| HEIGHT:        | 20.5"   |
| WEIGHT:        | 4lb     |
| BACK PLATE:    | 5" Dia. |
| EXTENSION:     | 7"      |
| TOP TO OUTLET: | 3"      |