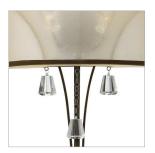

## TWO LIGHT SCONCE

This elegant collection in our Brushed Nickel and French Bronze finish features a sheer translucent double hardback shade and tapered square crystal accents.

| DETAILS   |                                            |
|-----------|--------------------------------------------|
| FINISH:   | French Bronze*                             |
| MATERIAL: | Steel                                      |
| _         | Amber Sheer Translucent<br>Double Hardback |