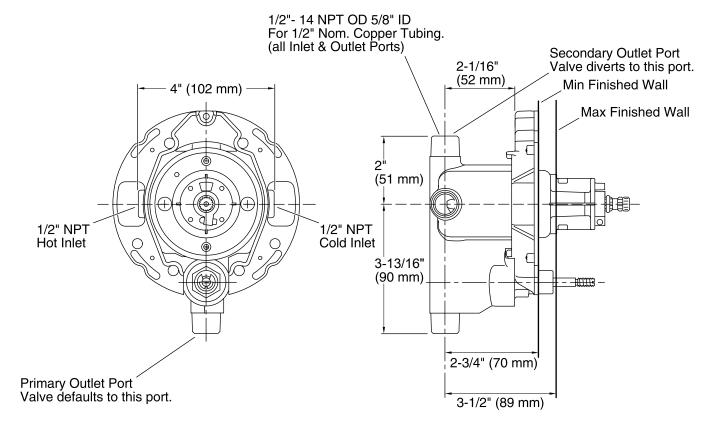

# Rite-Temp®

# Pressure-Balancing Valve w/Diverter K-11748-K

#### **Features**

- Rite-Temp® pressure-balancing diaphragm design.
- Pressure-balancing mechanism of one-piece diaphragm cartridge design for ease of maintenance.
- Mixing valve cycles from "cold" to "hot".
- Integral diverter mechanism.
- High-temperature limit setting for added safety.
- Less screwdriver stops.
- Designed for showerhead and handshower applications.

### Material

Brass valve bodies.



Codes/Standards

ASME A112.18.1/CSA B125.1 ASSE 1016/ASME A112.1016/CSA B125.16

**KOHLER® Faucet Lifetime Limited Warranty** 

See website for detailed warranty information.





# Rite-Temp®

Pressure-Balancing Valve w/Diverter K-11748-K



## **Technical Information**

All product dimensions are nominal.

#### **Notes**

Install this product according to the installation guide.