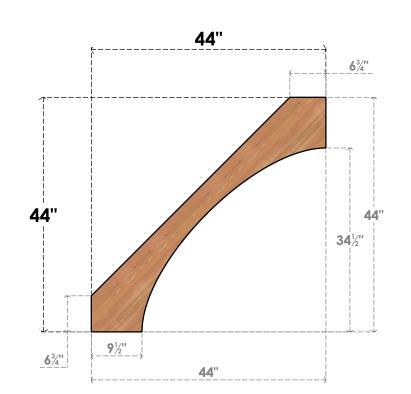

BRC06X44X44WTL00SWR

5 1/2"W X 44"D X 44"H WESTLAKE SMOOTH BRACE, WESTERN RED CEDAR

SIDE

## FRONT

NOTES

1. INSTALLATION TO BE COMPLETED IN ACCORDANCE WITH MANUFACTURER'S SPECIFICATIONS. 2. DRAWING MAY NOT BE TO SCALE

3. THIS DRAWING IS INTENDED FOR DESIGN AND PLANNING PURPOSES ONLY.

4. ALL INFORMATION CONTAINED HEREIN WAS CURRENT AT THE TIME OF DEVELOPMENT BUT MUST BE REVIEWED AND APPROVED BY THE PRODUCT MANUFACTURER TO BE CONSIDERED ACCURATE.

5. PRODUCTS ARE NOT KILN DRIED. THIS ITEM IS UNIQUE AND WILL CONTAIN THE NATURAL VARIATIONS THAT THE WOOD SPECIES OFFERS. THIS MAY RESULT IN VARIATIONS UP TO 1/4"

Revision Date : 06/19/2021

**EKENA MILLWORK** 2300 WEST MAIN ST. CLARKSVILLE, TX 75426 TOLL FREE: 866-607-0453 WWW.EKENAMILLWORK.COM