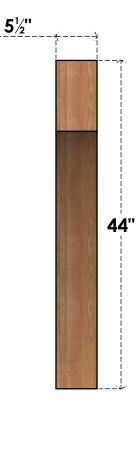

BRC06X44X44WTL00SWR

5 1/2"W X 44"D X 44"H WESTLAKE SMOOTH BRACE, WESTERN RED CEDAR

SIDE

## FRONT

NOTES

1. INSTALLATION TO BE COMPLETED IN ACCORDANCE WITH MANUFACTURER'S SPECIFICATIONS. 2. DRAWING MAY NOT BE TO SCALE

3. THIS DRAWING IS INTENDED FOR DESIGN AND PLANNING PURPOSES ONLY.

4. ALL INFORMATION CONTAINED HEREIN WAS CURRENT AT THE TIME OF DEVELOPMENT BUT MUST BE REVIEWED AND APPROVED BY THE PRODUCT MANUFACTURER TO BE CONSIDERED ACCURATE.