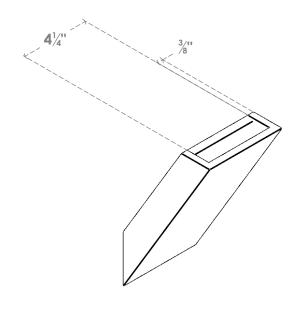

## ITEM NUMBER: BRCPC050X06000X10000TRA

5"W X 6"D X 10"H TRADITIONAL ARCHITECTURAL GRADE PVC CLOSED **BRACE** 

**SIDE PROFILE** 

**FRONT PROFILE** 

**ISOMETRIC** 

GENERATED DATE: 04/06/2023

**EKENA MILLWORK** 2300 WEST MAIN ST. CLARKSVILLE, TX 75426 TOLL FREE: 866-607-0453 WWW.EKENAMILLWORK.COM