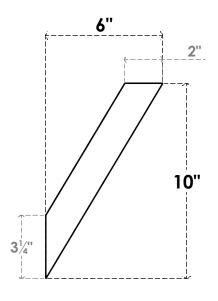

## ITEM NUMBER: BRCPC050X06000X10000TRA

5"W X 6"D X 10"H TRADITIONAL ARCHITECTURAL GRADE PVC CLOSED **BRACE** 

**SIDE PROFILE** 

**FRONT PROFILE** 

**ISOMETRIC** 

GENERATED DATE: 04/06/2023

**EKENA MILLWORK** 2300 WEST MAIN ST. CLARKSVILLE, TX 75426 TOLL FREE: 866-607-0453 WWW.EKENAMILLWORK.COM