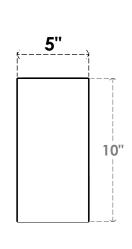

## ITEM NUMBER: BRCPC050X06000X10000TRA

5"W X 6"D X 10"H TRADITIONAL ARCHITECTURAL GRADE PVC CLOSED **BRACE** 

**SIDE PROFILE** 

**FRONT PROFILE** 

**ISOMETRIC** 

GENERATED DATE: 04/06/2023

**EKENA MILLWORK** 2300 WEST MAIN ST. CLARKSVILLE, TX 75426 TOLL FREE: 866-607-0453 WWW.EKENAMILLWORK.COM