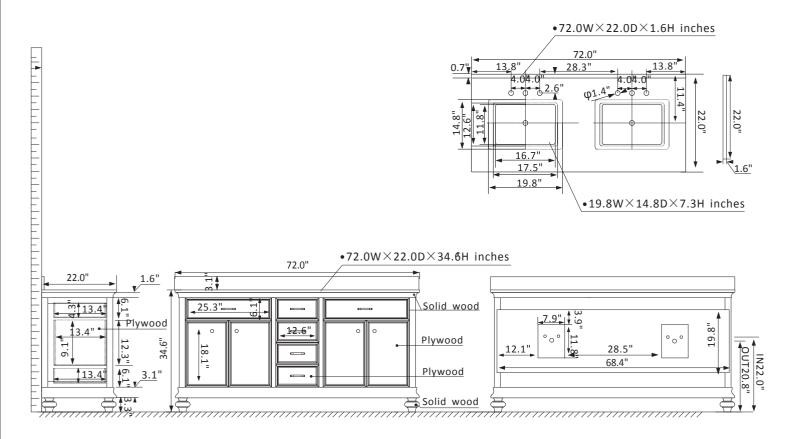

## Vinnova Charlotte Vanity Collection 735072-GR-CQS-NM

## **Features**

Adds traditional splendor to any bathroom

Solid wood and ply wood construction

Generous storage space for toiletries

Available in White/Grey/Finnish Green finish

Carrara Composite Stone countertop and Rectangular Under-Mount

Sink with overflow included

Beautiful Modernistic Satin Nickel finish hardware(White/Grey) or

Brushed Bronze finish hardware(Finnish Green)

Four Soft-Closing doors, On the middle side with a large Two in one Soft-

Closing Drawer and Two Soft-Closing drawers

Four feet

Easy plumbing and faucet installation\*

\* Does not include faucet, drain assembly or P-trap