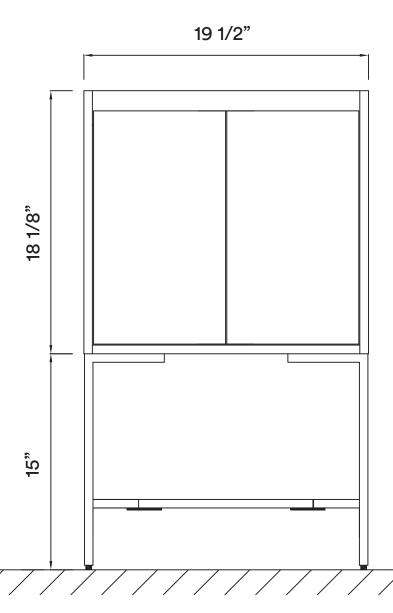

# **DIMENSIONS/TECHNICAL DATA**

**ATTENTION!** Dimensions may vary by up to 3/8". It is highly recommended to pull all dimensions of actual model for installation and measuring purposes.