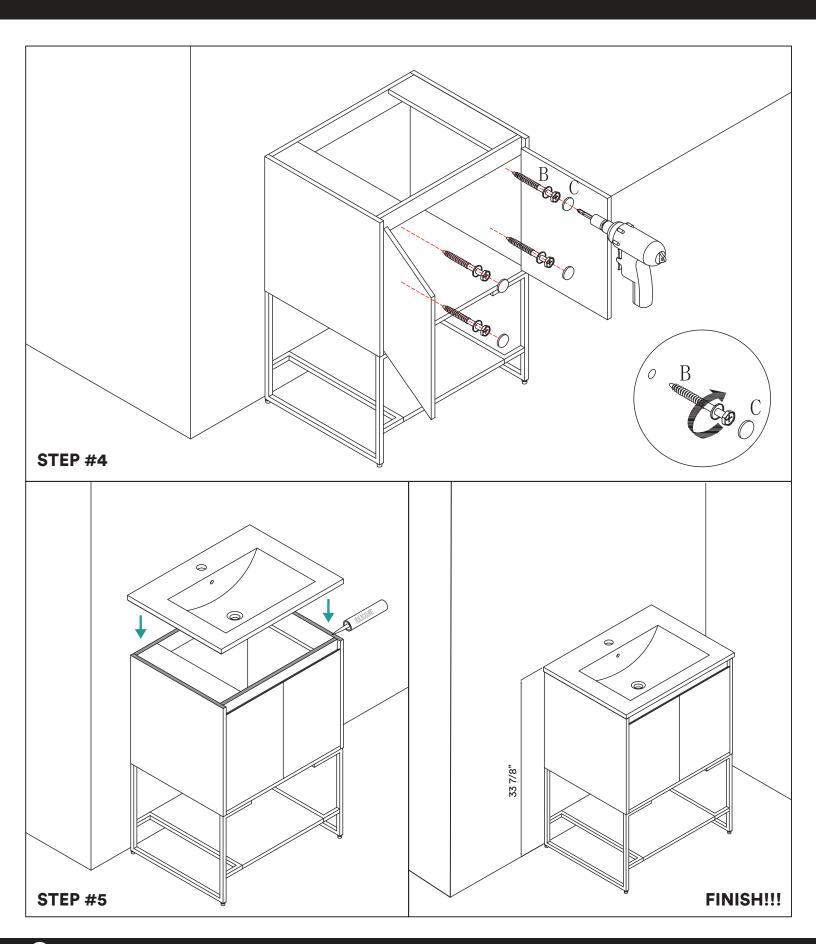

# **DIMENSIONS/TECHNICAL DATA**

**ATTENTION!** Dimensions may vary by up to 3/8". It is highly recommended to pull all dimensions of actual model for installation and measuring purposes.