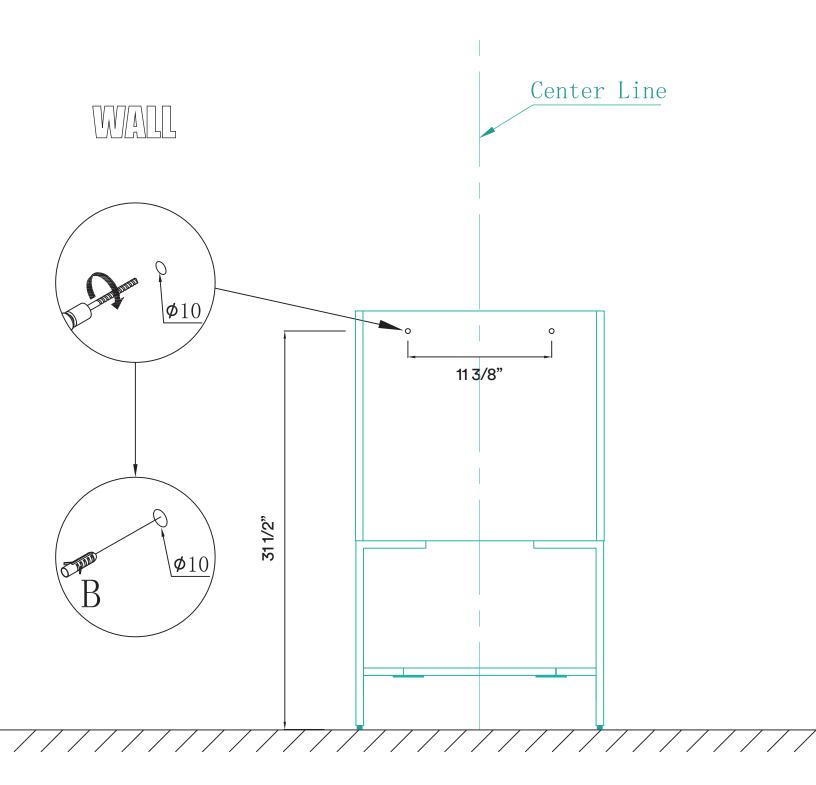

# **STEP #1**

**ATTENTION!** Dimensions may vary by up to 3/8". It is highly recommended to pull all dimensions of actual model for installation and measuring purposes.