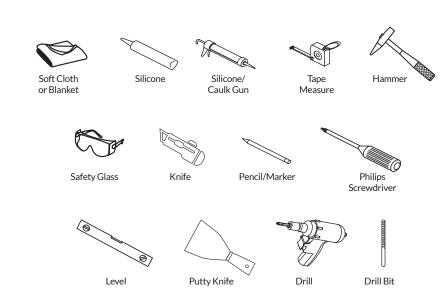

ll incidental damages sustained in connection with this product Neither manufacture, nor distributor, nor retailer is responsible for water damage or flood caused due to use of this product.

Under no circumstances We shall not be liable for any and all fees, cost of installation/reinstallation/removal, subsequent damage or transportation in case of the product defect.

### VANITY COMPONENTS

During unpacking the product and prior to installation inspect your new product for any damages or missing parts.

Do not attempt to install or operate the product if the product is damaged.

| A    | O TANTA | 2<br>Pieces  |
|------|---------|--------------|
| B    |         | 2<br>Pieces  |
| Part |         | 2<br>Pieces  |
| Part |         | 12<br>Pieces |

### **TOOLS REQUIRED FOR INSTALLATION**



# **DIMENSIONS/TECHNICAL DATA**



**ATTENTION!** Dimensions may vary by up to 3/8". It is highly recommended to pull all dimensions of actual model for installation and measuring purposes.

# **STEP #1**



**ATTENTION!** Dimensions may vary by up to 3/8". It is highly recommended to pull all dimensions of actual model for installation and measuring purposes.