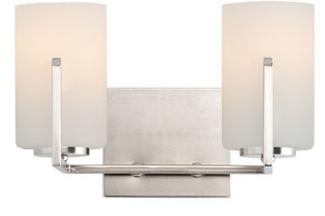

## **PRODUCT DESCRIPTION**

Inspired by the Modernist architect Edward Dart, this collection features straight line frames finished in Satin Brass or Satin Nickel that support Satin White glass cylinders for a clean and modern look. The end of the frames turn up and end in an angle emphasizing a minimalist geometry popular in Modernist work.