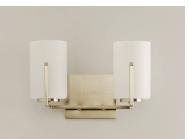

## **PRODUCT DESCRIPTION**

Inspired by the Modernist architect Edward Dart, this collection features straight line frames finished in Satin Brass or Satin Nickel that support Satin White glass cylinders for a clean and modern look. The end of the frames turn up and end in an angle emphasizing a minimalist geometry popular in Modernist work.