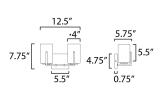

## MEASUREMENTS

| DIMENSION          | : 12.5"    |
|--------------------|------------|
| BACK PLATE         | : 5.5" W   |
| HANGING WEIGHT     | : 3.15 lk  |
| LAMPING            |            |
| INPUT VOLTAGE      | :120V      |
| BULB               | : 2 x 60V  |
| BULB INCLUDED      | : (Not Ind |
| LIGHTING_DIRECTION | : Up/Dov   |
|                    |            |

: 12.5" W x 7.75" H x 5.75" Ext : 5.5" W x 4.75" H x 5.5" HCO : 3.15 lb

 PUT VOLTAGE
 : 120V

 LB
 : 2 x 60W Incandescent E26 Medium , 120W Total

 LB INCLUDED
 : (Not Included)

 CHTING\_DIRECTION : Up/Down