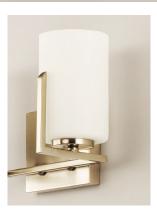

## **PRODUCT DESCRIPTION**

Inspired by the Modernist architect Edward Dart, this collection features straight line frames finished in Satin Brass or Satin Nickel that support Satin White glass cylinders for a clean and modern look. The end of the frames turn up and end in an angle emphasizing a minimalist geometry popular in Modernist work.