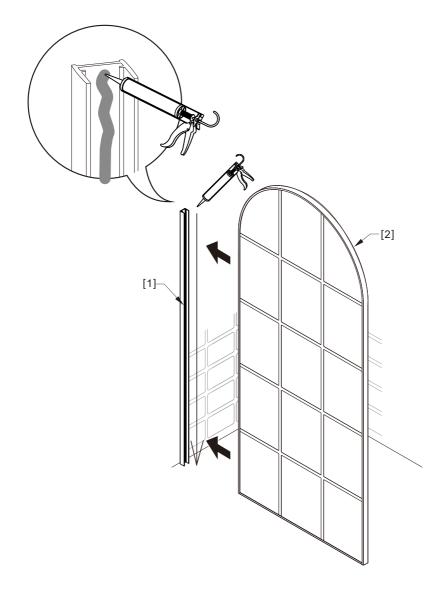

Assembly

x

OR

• Do not use the shower enclosure for at least 24 hours in order to allow the silicone sealant to cure fully.