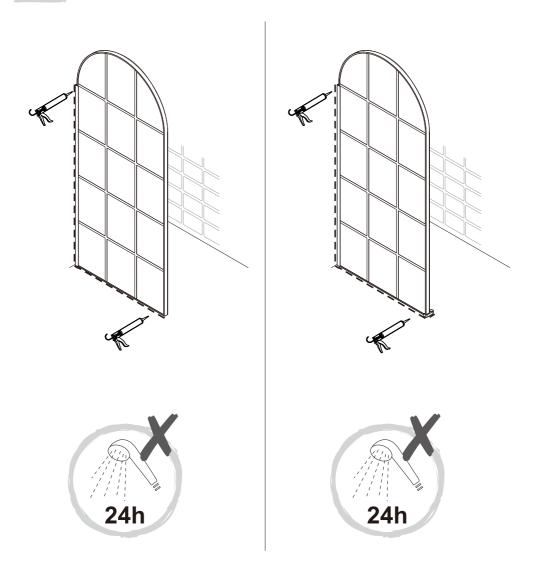

Assembly

x

OR

• Do not use the shower enclosure for at least 24 hours in order to allow the silicone sealant to cure fully.