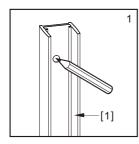

Glass cleaners can be used but with caution, if in doubt contact the manufacturer of the cleaner in question.

Please keep these instructions for aftercare and customer service details.

- [1] 1xWall Profile.
- [2] 1xFixed Panel.
- [3] 1xFastener Cover.[4] 1xFastener.