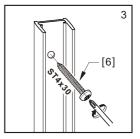

e should not be used. Care should be taken to avoid contact with strong chemicals such as organic solvents and strippers.

Glass cleaners can be used but with caution, if in doubt contact the manufacturer of the cleaner in question.

Please keep these instructions for aftercare and customer service details.





- [1] 1xWall Profile.
- [2] 1xFixed Panel.
- [3] 1xFastener Cover.[4] 1xFastener.

- [5] 3xWall Plugs.[6] 3xScrews ST4x30.



## Box Contents:

| 1xInstallation<br>Instruction.            | → |  |
|-------------------------------------------|---|--|
| [1] 1xWall Post.                          | ► |  |
| [2] 1xFixed Panel.                        | ⇒ |  |
| [3] 1xFastener Cover.<br>[4] 1xFastener.  | ⇒ |  |
| [5] 3xWall Plugs.<br>[6] 3xScrews ST4x30. | ⇒ |  |



Assembly





x











OR













• Do not use the shower enclosure for at least 24 hours in order to allow the silicone sealant to cure fully.