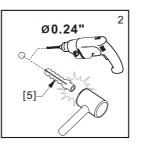

ure should not be used. Care should be taken to avoid contact with strong chemicals such as organic solvents and strippers.

Glass cleaners can be used but with caution, if in doubt contact the manufacturer of the cleaner in question.

Please keep these instructions for aftercare and customer service details.





- [1] 1xWall Profile.
- [2] 1xFixed Panel.
- [3] 1xFastener Cover.[4] 1xFastener.

- [5] 3xWall Plugs.[6] 3xScrews ST4x30.



## Box Contents:

| 1xInstallation<br>Instruction.            | → |  |
|-------------------------------------------|---|--|
| [1] 1xWall Post.                          | ► |  |
| [2] 1xFixed Panel.                        | ⇒ |  |
| [3] 1xFastener Cover.<br>[4] 1xFastener.  | ⇒ |  |
| [5] 3xWall Plugs.<br>[6] 3xScrews ST4x30. | ⇒ |  |



Assembly





x











OR













• Do not use the shower enclosure for at least 24 hours in order to allow the silicone sealant to cure fully.