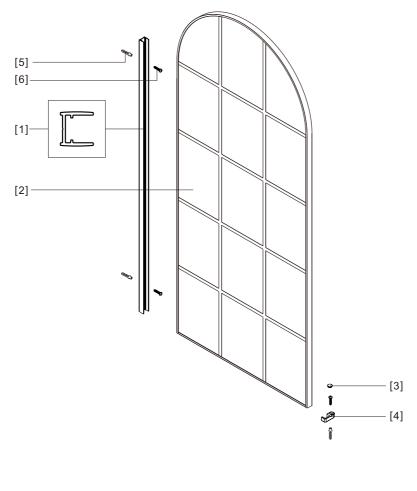

Glass cleaners can be used but with caution, if in doubt contact the manufacturer of the cleaner in question.

Please keep these instructions for aftercare and customer service details.

- [1] 1xWall Profile.
- [2] 1xFixed Panel.
- [3] 1xFastener Cover.[4] 1xFastener.

- [5] 3xWall Plugs.[6] 3xScrews ST4x30.

## Box Contents:

| 1xInstallation<br>Instruction.            | → |  |
|-------------------------------------------|---|--|
| [1] 1xWall Post.                          | ► |  |
| [2] 1xFixed Panel.                        | ⇒ |  |
| [3] 1xFastener Cover.<br>[4] 1xFastener.  | ⇒ |  |
| [5] 3xWall Plugs.<br>[6] 3xScrews ST4x30. | ⇒ |  |