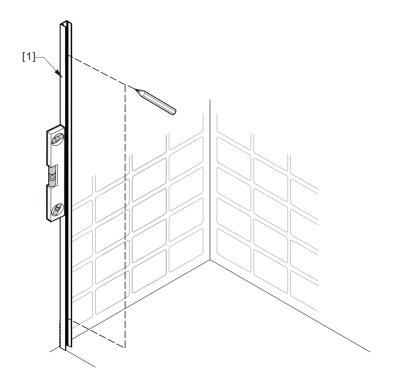

Assembly

x

OR

• Do not use the shower enclosure for at least 24 hours in order to allow the silicone sealant to cure fully.