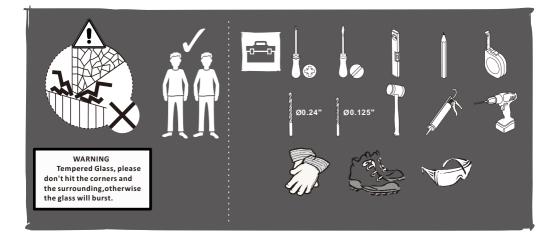

#### Notes: Safety glass can not be re-worked.

Please read these instructions carefully before start of installation.

Special care should be taken when drilling walls to avoid hidden pipes or electrical cables. Note: This product is heavy and may require two people to install.