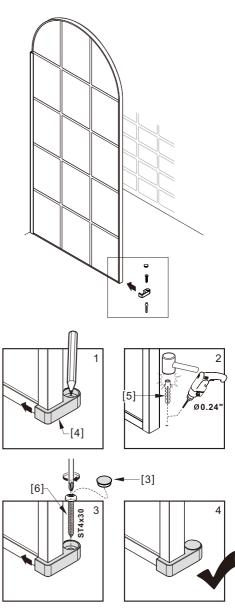

- [5] 3xWall Plugs.[6] 3xScrews ST4x30.

## Box Contents:

| 1xInstallation<br>Instruction.            | → |  |
|-------------------------------------------|---|--|
| [1] 1xWall Post.                          | ► |  |
| [2] 1xFixed Panel.                        | ⇒ |  |
| [3] 1xFastener Cover.<br>[4] 1xFastener.  | ⇒ |  |
| [5] 3xWall Plugs.<br>[6] 3xScrews ST4x30. | ⇒ |  |