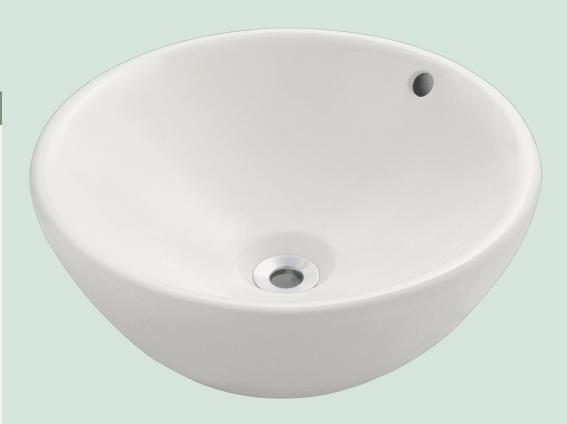

# **V2200-BISQUE Vessel Sink**

### **Porcelain**

Our porcelain sinks are made of true vitreous china and are triple glazed to create the strongest sink you will find. All of our porcelain sinks are covered by a limited lifetime warranty. All undermount sinks come with a cardboard cutout template and mounting hardware.

### **Available Colors**

UPC: 817299011002

16 1/8" x 16 1/8" x 6 3/4"
Vessel Installation
18" Minimum Cabinet Size
True Vitreous China
Multiple Colors Available
No Hardware Needed
cUPC Certified (Uniform Plumbing Code)
Limited Lifetime Warranty