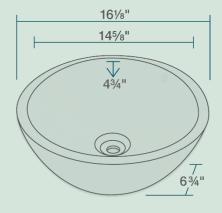

### **Available Colors**

UPC: 817299011002

16 1/8" x 16 1/8" x 6 3/4"
Vessel Installation
18" Minimum Cabinet Size
True Vitreous China
Multiple Colors Available
No Hardware Needed
cUPC Certified (Uniform Plumbing Code)
Limited Lifetime Warranty