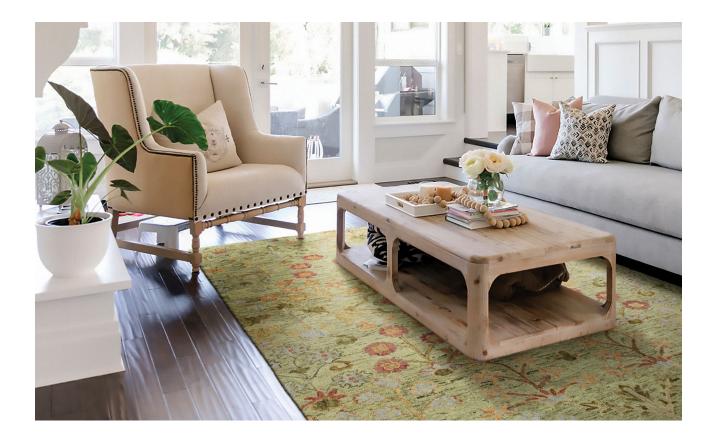

## HAND-TUFTED FROM 100% IMPORTED WOOL

The Chancellor Collection pulls inspiration for its highly detailed patterns from the aristocratic fashion of the French baroque period. The beautiful intricate patterns mixed with vibrant colors instantly commands attention and instills a feeling of class in any room. These gorgeous Hand-Tufted rugs are produced using space-dyed 100% imported wool which is then spun into a premium yarn. Each of these single pile rugs is then serged by hand and backed with cotton canvas.

INDOOR USE ONLY, HAND SERGED AND FINISHED HAND-TUFTED IN INDIA FROM 100% IMPORTED WOOL FEATURES COTTON CANVAS BACKING

2'0" x 3'0" 2'6" x 8'0" 4'0" x 6'0" 5'0" x 7'9" 8'0" x 10'0" 9'0" x 12'0" 10'0" x 14'0" CUSTOM SIZES AVAILABLE