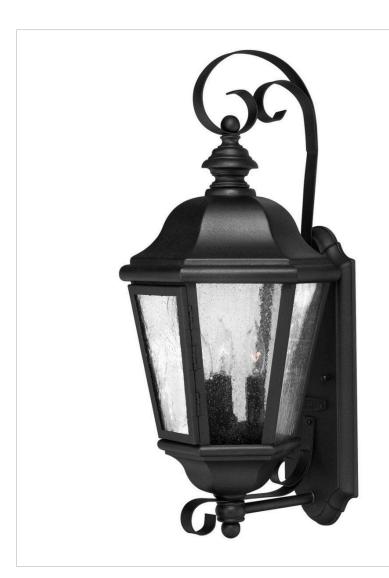

## **EDGEWATER**

## 1670BK

## LARGE WALL MOUNT LANTERN

Edgewater's classic design features durable cast aluminum and brass construction in a rich Black finish with clear seedy glass.

| DETAILS   |               |
|-----------|---------------|
| FINISH:   | Black         |
| MATERIAL: | Cast Aluminum |
| GLASS:    | Clear Seedy   |

| DIMENSIONS     |            |
|----------------|------------|
| WIDTH:         | 10"        |
| HEIGHT:        | 21"        |
| WEIGHT:        | 10lb       |
| BACK PLATE:    | 5"W X 14"H |
| EXTENSION:     | 9.5"       |
| TOP TO OUTLET: | 15.25"     |

## **PRODUCT DETAILS:**

- Suitable for use in wet (outdoor direct rain or sprinkler) locations as defined by NEC and CEC. Meets United States UL Underwriters Laboratories & CSA Canadian Standards Association Product Safety Standards
- 2 year finish warranty
- Classic lines and heritage details complement traditional architecture
- Striking black finish enhances design