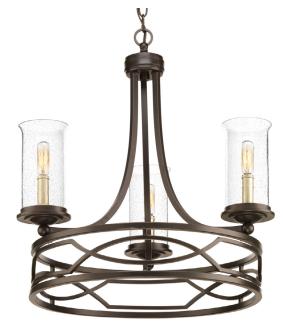

## Soiree

Featuring a handsome, repeating geometric pattern and an updated iron frame, Soiree offers a touch of sparkle to any room. Tall candles are highlighted by a hand painted Champagne finish. The clear seeded glass shades in this three-light chandelier are secured with a locking ring – offering form and function in this Design Series collection.

- Antique Bronze finish.
- Handsome, repeating geometric pattern.
- Updated iron frame.
- Adds a touch of sparkle to any room.

Category: Chandeliers

Finish: Antique Bronze (Painted)
Construction: Steel construction

Glass/Shade: Clear seeded glass shades

Diameter: 22" Height: 21-7/8"

Overall Ht. W/Chain: 97"

| MOUNTING                                                                                                                              | ELECTRICAL                        | LAMPING                                                    | ADDITIONAL INFORMATION     |
|---------------------------------------------------------------------------------------------------------------------------------------|-----------------------------------|------------------------------------------------------------|----------------------------|
| Ceiling mounted                                                                                                                       | Pre-wired                         | Quantity:                                                  | cETLus Dry location listed |
| Mounting strap for outlet box included  Six feet of 9 gauge chain supplied  Canopy covers a standard 4" octagonal recessed outlet box | 15 feet of wire supplied<br>120 V | Three 60w max. Candelabra Base<br>E12 base phenolic socket | 1 year warranty            |