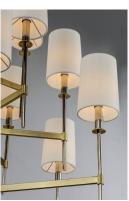

### PRODUCT DESCRIPTION

Elongated tails and candle sticks create effortless sophistication in the Uptown series. The slender candles of Polished Nickel contrast the stout supporting arms finished in a soft Satin Brass. Tall Off-White fabric shades complement the updated classic design. The simplicity of this design allows it to pair with various traditional to contemporary stylings and many color themes.

#### MATERIAL

Steel, Fabric