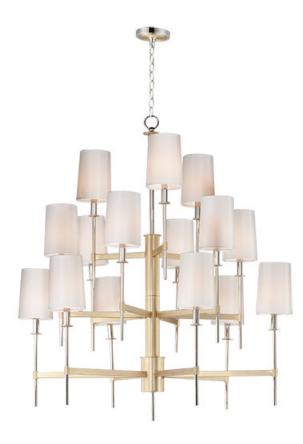

### PRODUCT DESCRIPTION

Elongated tails and candle sticks create effortless sophistication in the Uptown series. The slender candles of Polished Nickel contrast the stout supporting arms finished in a soft Satin Brass. Tall Off-White fabric shades complement the updated classic design. The simplicity of this design allows it to pair with various traditional to contemporary stylings and many color themes.

#### **FINISHES OPTION**

Satin Brass / Polished Nickel

#### MATERIAL

Steel, Fabric