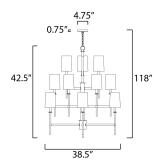

## **MEASUREMENTS**

DIMENSION : 38.5" L x 38.5" W x 42.5" H

MAX OAH : 118" OAH

CANOPY : 4.75" W x 0.75" H x 4.75" L

HANGING WEIGHT : 27.89 lb