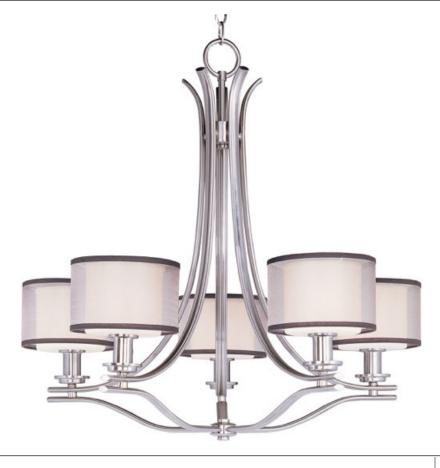

## **PRODUCT DESCRIPTION**

Orion collection's sweeping arms formed from oval-shaped Satin Nickel add stark contrast to the charcoal-colored, sheer fabric shades with Satin White interior glass. This contemporary collection works well in both modern and transitional interiors.