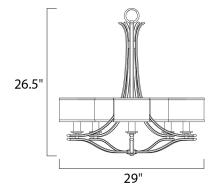

## LAMPING

DIMENSION

BULB BULB INCLUDED DIMMABLE

: 29" W x 26.5" H

INPUT VOLTAGE : 120V : 5 x 60W Incandescent E26 Medium , 300W Total : (Not Included) : Yes