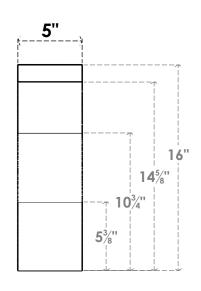

## ITEM NUMBER: BRCURO050X16000X16000FSTRCPR

5"W X 16"D X 16"H FUNSTON ROUGH CEDAR WOODGRAIN OPEN TIMBERTHANE BRACE, PRIMED TAN

**SIDE PROFILE** 

**FRONT PROFILE** 

**ISOMETRIC** 

GENERATED DATE: 04/05/2023