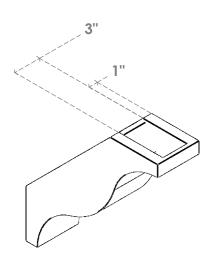

## ITEM NUMBER: BRCURO050X16000X16000FSTRCPR

5"W X 16"D X 16"H FUNSTON ROUGH CEDAR WOODGRAIN OPEN TIMBERTHANE BRACE, PRIMED TAN

**SIDE PROFILE** 

**FRONT PROFILE** 

**ISOMETRIC** 

GENERATED DATE: 04/05/2023