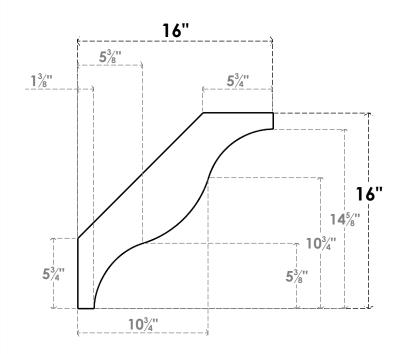

## ITEM NUMBER: BRCURO050X16000X16000FSTRCPR

5"W X 16"D X 16"H FUNSTON ROUGH CEDAR WOODGRAIN OPEN TIMBERTHANE BRACE, PRIMED TAN

**SIDE PROFILE** 

**FRONT PROFILE** 

**ISOMETRIC** 

GENERATED DATE: 04/05/2023