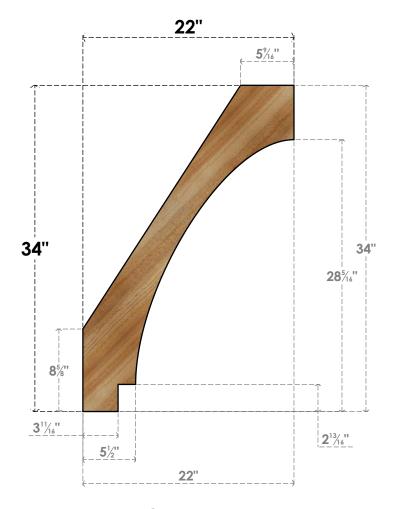

## BRC04X22X34IMP00RWR

4"W X 22"D X 34"H IMPERIAL ROUGH SAWN BRACE, WESTERN RED CEDAR

SIDE

## **NOTES**

- 1. INSTALLATION TO BE COMPLETED IN ACCORDANCE WITH MANUFACTURER'S SPECIFICATIONS.
  2. DRAWING MAY NOT BE TO SCALE
- 3. THIS DRAWING IS INTENDED FOR DESIGN AND PLANNING PURPOSES ONLY.
- 4. ALL INFORMATION CONTAINED HEREIN WAS CURRENT AT THE TIME OF DEVELOPMENT BUT MUST BE REVIEWED AND APPROVED BY THE PRODUCT MANUFACTURER TO BE CONSIDERED ACCURATE.
- 5. PRODUCTS ARE NOT KILN DRIED. THIS ITEM IS UNIQUE AND WILL CONTAIN THE NATURAL VARIATIONS THAT THE WOOD SPECIES OFFERS. THIS MAY RESULT IN VARIATIONS UP TO 1/4"