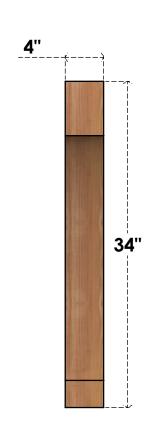

## BRC04X22X34IMP00RWR

4"W X 22"D X 34"H IMPERIAL ROUGH SAWN BRACE, WESTERN RED CEDAR

SIDE

## **FRONT**

**EKENA MILLWORK** 2300 WEST MAIN ST. CLARKSVILLE, TX 75426 TOLL FREE: 866-607-0453 WWW.EKENAMILLWORK.COM