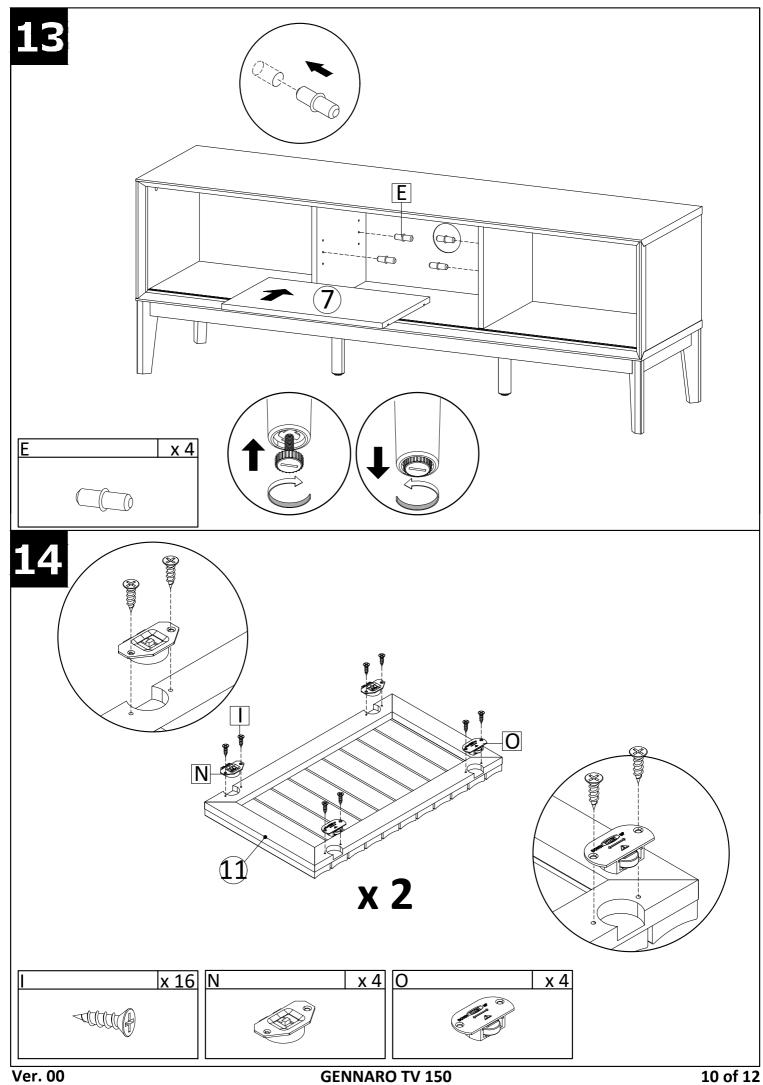

ould be done with a soft lint free cotton cloth dampened with water or furniture polish. On highly used surfaces we recommend applying a quality paste wax which should be used on a reguler basis to provide additional protection from scratches and spills. How often you apply the wax depends on how much wear the furniture receives.

## **NOTICE & IMPORTANT SAFETY INSTRUCTIONS**

Please make sure that you have all parts indicated before you begin assembly of this item

- \* This item should be assembled on a soft surface to prevent scratching the finish during assembly.
- \* This item may require periodic tightening.
- \* If there are any questions relating to defects, missing parts, assembly issues, replacements, etc, please send a detailed email to cs@jonathany.com