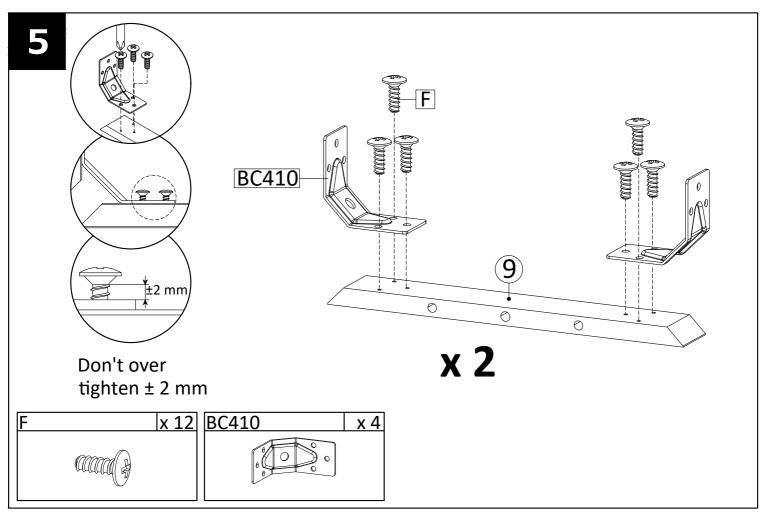

Cleaning should be done with a soft lint free cotton cloth dampened with water or furniture polish. On highly used surfaces we recommend applying a quality paste wax which should be used on a reguler basis to provide additional protection from scratches and spills. How often you apply the wax depends on how much wear the furniture receives.

## **NOTICE & IMPORTANT SAFETY INSTRUCTIONS**

Please make sure that you have all parts indicated before you begin assembly of this item

- \* This item should be assembled on a soft surface to prevent scratching the finish during assembly.
- \* This item may require periodic tightening.
- \* If there are any questions relating to defects, missing parts, assembly issues, replacements, etc, please send a detailed email to cs@jonathany.com