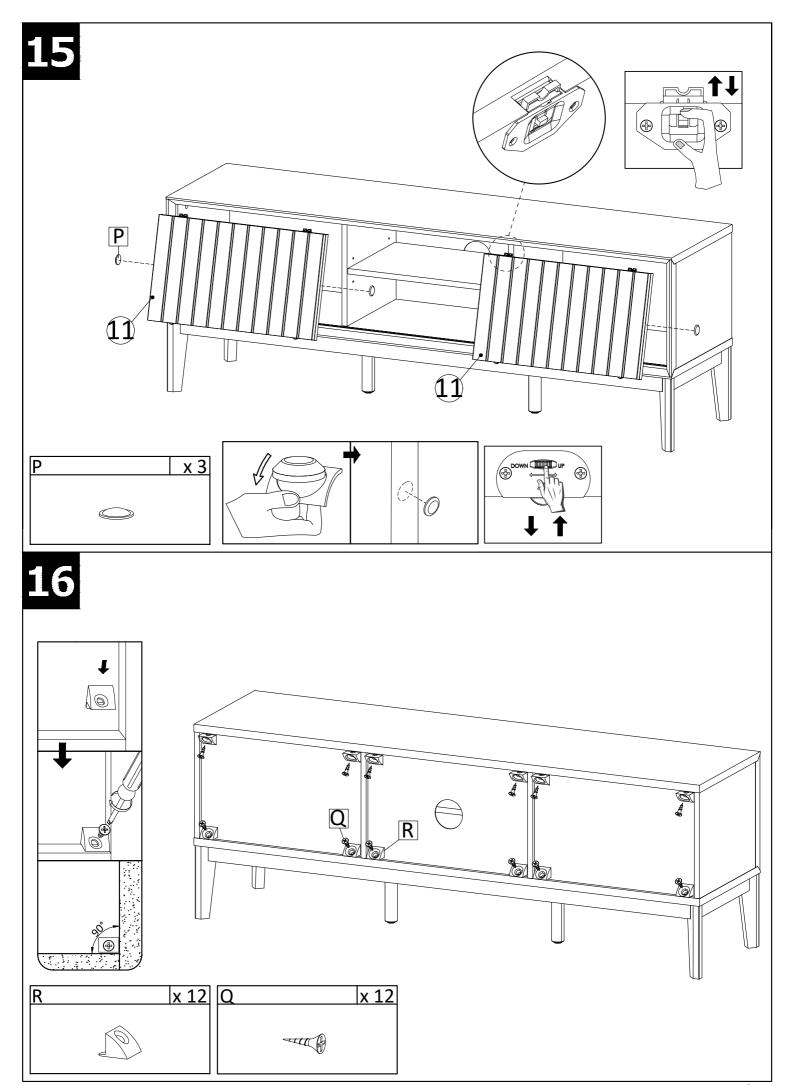

ld be done with a soft lint free cotton cloth dampened with water or furniture polish. On highly used surfaces we recommend applying a quality paste wax which should be used on a reguler basis to provide additional protection from scratches and spills. How often you apply the wax depends on how much wear the furniture receives.

## **NOTICE & IMPORTANT SAFETY INSTRUCTIONS**

Please make sure that you have all parts indicated before you begin assembly of this item

- \* This item should be assembled on a soft surface to prevent scratching the finish during assembly.
- \* This item may require periodic tightening.
- \* If there are any questions relating to defects, missing parts, assembly issues, replacements, etc, please send a detailed email to cs@jonathany.com