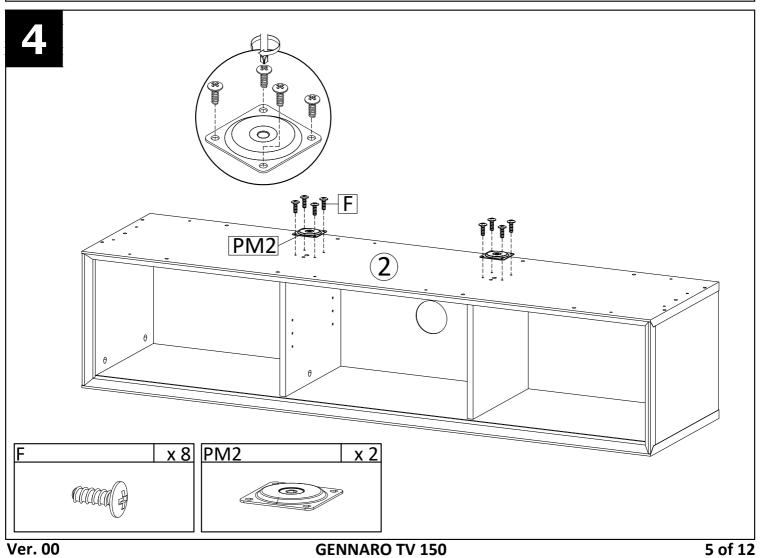

s. Cleaning should be done with a soft lint free cotton cloth dampened with water or furniture polish. On highly used surfaces we recommend applying a quality paste wax which should be used on a reguler basis to provide additional protection from scratches and spills. How often you apply the wax depends on how much wear the furniture receives.

## **NOTICE & IMPORTANT SAFETY INSTRUCTIONS**

Please make sure that you have all parts indicated before you begin assembly of this item

- \* This item should be assembled on a soft surface to prevent scratching the finish during assembly.
- \* This item may require periodic tightening.
- \* If there are any questions relating to defects, missing parts, assembly issues, replacements, etc, please send a detailed email to cs@jonathany.com