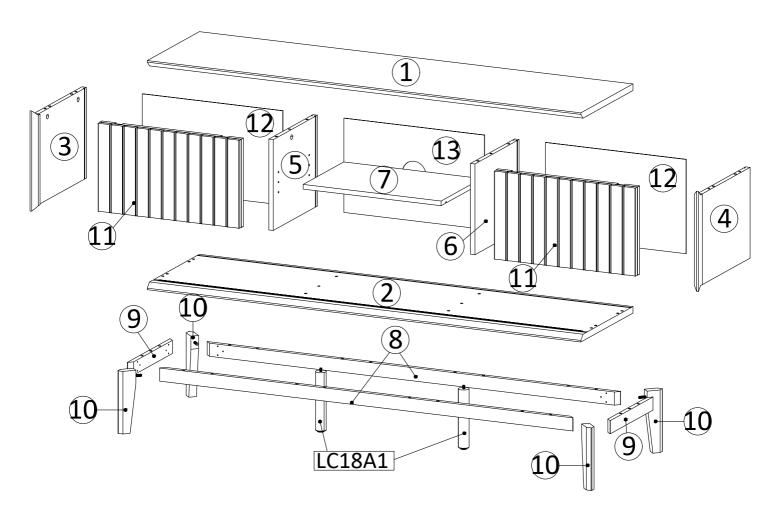

## **NOTICE & IMPORTANT SAFETY INSTRUCTIONS**

Please make sure that you have all parts indicated before you begin assembly of this item

- \* This item should be assembled on a soft surface to prevent scratching the finish during assembly.
- \* This item may require periodic tightening.
- \* If there are any questions relating to defects, missing parts, assembly issues, replacements, etc, please send a detailed email to cs@jonathany.com