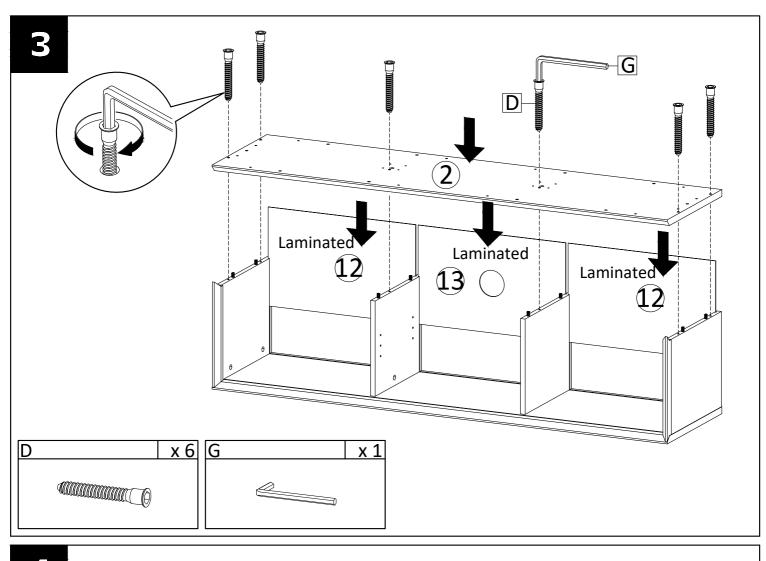

ves. Cleaning should be done with a soft lint free cotton cloth dampened with water or furniture polish. On highly used surfaces we recommend applying a quality paste wax which should be used on a reguler basis to provide additional protection from scratches and spills. How often you apply the wax depends on how much wear the furniture receives.

## **NOTICE & IMPORTANT SAFETY INSTRUCTIONS**

Please make sure that you have all parts indicated before you begin assembly of this item

- \* This item should be assembled on a soft surface to prevent scratching the finish during assembly.
- \* This item may require periodic tightening.
- \* If there are any questions relating to defects, missing parts, assembly issues, replacements, etc, please send a detailed email to cs@jonathany.com