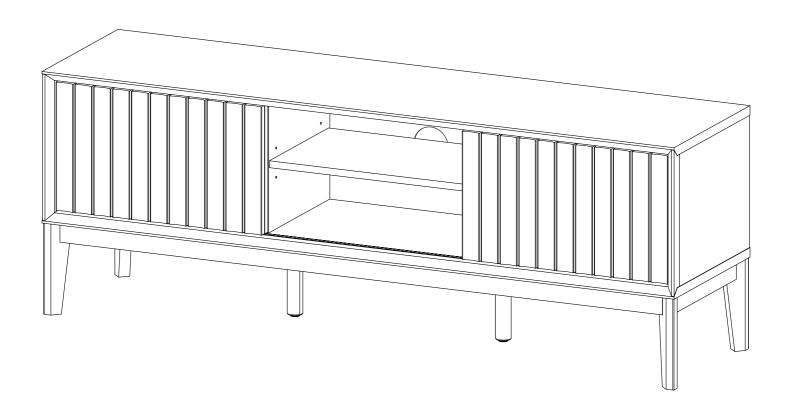

## JONATHAN Y

Model# TVS1000

Product Dimensions: 58"Wx15"Dx21"H

WEIGHT CAPACITY: 79 LBS
SHELF LOAD CAPACITY: 24 LBS
Warning: Do not stand on Tv stand.
Warning: Do not over torque bolts.