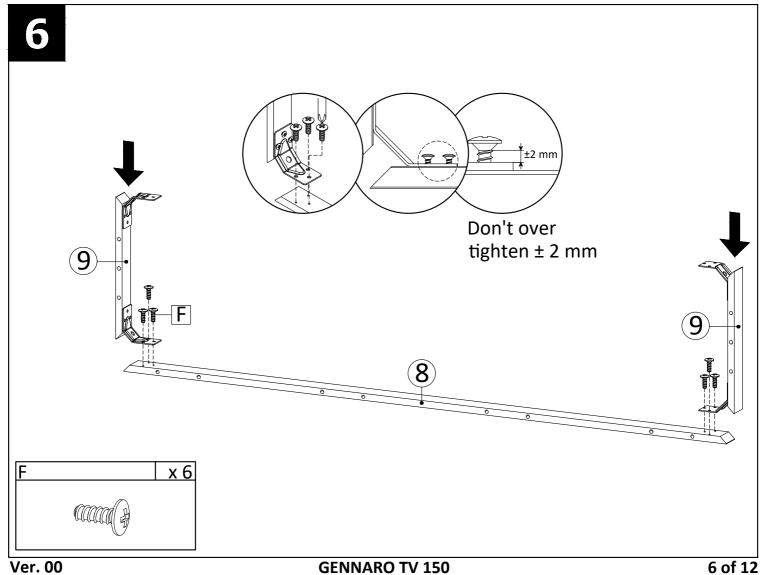

leaning should be done with a soft lint free cotton cloth dampened with water or furniture polish. On highly used surfaces we recommend applying a quality paste wax which should be used on a reguler basis to provide additional protection from scratches and spills. How often you apply the wax depends on how much wear the furniture receives.

## **NOTICE & IMPORTANT SAFETY INSTRUCTIONS**

Please make sure that you have all parts indicated before you begin assembly of this item

- \* This item should be assembled on a soft surface to prevent scratching the finish during assembly.
- \* This item may require periodic tightening.
- \* If there are any questions relating to defects, missing parts, assembly issues, replacements, etc, please send a detailed email to cs@jonathany.com