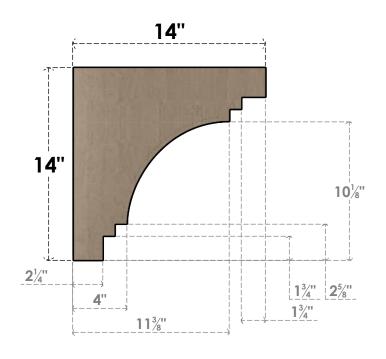

## ITEM NUMBER: CORU07X14X14PECRCPR

7"W X 14"D X 14"H SERIES 1 CLASSIC PESCADERO ROUGH CEDAR TIMBERTHANE FAUX WOOD CORBEL, PRIMED

## SIDE PROFILE

**FRONT PROFILE** 

**ISOMETRIC** 

**EKENA MILLWORK** 2300 WEST MAIN ST. CLARKSVILLE, TX 75426 TOLL FREE: 866-607-0453 WWW.EKENAMILLWORK.COM

GENERATED DATE: 01/28/2023

1. INSTALLATION TO BE COMPLETED IN ACCORDANCE WITH MANUFACTURER'S SPECIFICATIONS.