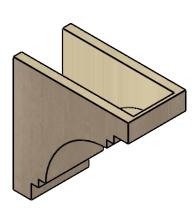

## ITEM NUMBER: CORU07X14X14PECRCPR

7"W X 14"D X 14"H SERIES 1 CLASSIC PESCADERO ROUGH CEDAR TIMBERTHANE FAUX WOOD CORBEL, PRIMED

## SIDE PROFILE

**FRONT PROFILE** 

**ISOMETRIC** 

**EKENA MILLWORK** 2300 WEST MAIN ST. CLARKSVILLE, TX 75426 TOLL FREE: 866-607-0453 WWW.EKENAMILLWORK.COM

GENERATED DATE: 01/28/2023

1. INSTALLATION TO BE COMPLETED IN ACCORDANCE WITH MANUFACTURER'S SPECIFICATIONS.