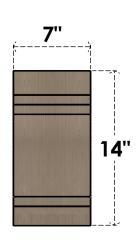

## ITEM NUMBER: CORU07X14X14PECRCPR

7"W X 14"D X 14"H SERIES 1 CLASSIC PESCADERO ROUGH CEDAR TIMBERTHANE FAUX WOOD CORBEL, PRIMED

## SIDE PROFILE

**FRONT PROFILE** 

**ISOMETRIC** 

**EKENA MILLWORK** 2300 WEST MAIN ST. CLARKSVILLE, TX 75426 TOLL FREE: 866-607-0453 WWW.EKENAMILLWORK.COM

GENERATED DATE: 01/28/2023

1. INSTALLATION TO BE COMPLETED IN ACCORDANCE WITH MANUFACTURER'S SPECIFICATIONS.