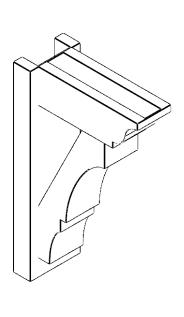

## ITEM NUMBER: OUTUROC040X060X14000X22000X040X020X040BOA04RCPR

4"W TOP X 6"W BACK X 14"D X 22"H X 4"T TOP X 2"T BACK TIMBERTHANE ROUGH CEDAR BALBOA FAUX WOOD OPEN OUTLOOKER, TRADITIONAL TOP AND BLOCK BACK, 4"W CLOSED BRACE, PRIMED TAN

**FRONT PROFILE** 

**ISOMETRIC** 

GENERATED DATE: 07/05/2023

**EKENA MILLWORK** 2300 WEST MAIN ST. CLARKSVILLE, TX 75426 TOLL FREE: 866-607-0453 WWW.EKENAMILLWORK.COM

1. INSTALLATION TO BE COMPLETED IN ACCORDANCE WITH MANUFACTURER'S SPECIFICATIONS.
2. DRAWING MAY NOT BE TO SCALE
3. THIS DRAWING IS INTENDED FOR DESIGN AND PLANNING PURPOSES ONLY.
4. ALL INFORMATION CONTAINED HEREIN WAS CURRENT AT THE TIME OF DEVELOPMENT BUT MUST BE REVIEWED AND APPROVED BY THE PRODUCT MANUFACTURER TO BE CONSIDERED ACCURATE.