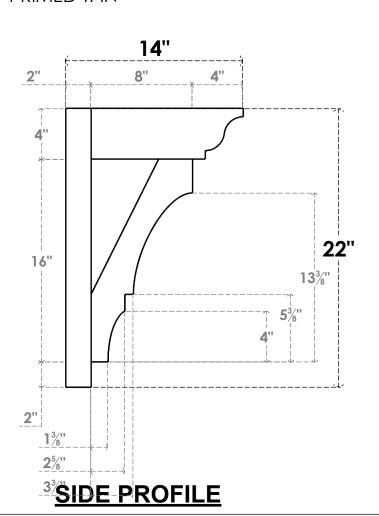

## ITEM NUMBER: OUTUROC040X060X14000X22000X040X020X040BOA04RCPR

4"W TOP X 6"W BACK X 14"D X 22"H X 4"T TOP X 2"T BACK TIMBERTHANE ROUGH CEDAR BALBOA FAUX WOOD OPEN OUTLOOKER, TRADITIONAL TOP AND BLOCK BACK, 4"W CLOSED BRACE, PRIMED TAN