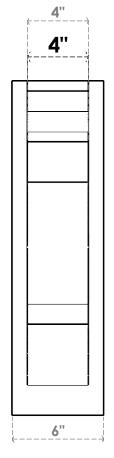

## ITEM NUMBER: OUTUROC040X060X14000X22000X040X020X040BOA04RCPR

4"W TOP X 6"W BACK X 14"D X 22"H X 4"T TOP X 2"T BACK TIMBERTHANE ROUGH CEDAR BALBOA FAUX WOOD OPEN OUTLOOKER, TRADITIONAL TOP AND BLOCK BACK, 4"W CLOSED BRACE, PRIMED TAN

**FRONT PROFILE** 

**ISOMETRIC** 

GENERATED DATE: 07/05/2023

**EKENA MILLWORK** 2300 WEST MAIN ST. CLARKSVILLE, TX 75426 TOLL FREE: 866-607-0453 WWW.EKENAMILLWORK.COM

1. INSTALLATION TO BE COMPLETED IN ACCORDANCE WITH MANUFACTURER'S SPECIFICATIONS.
2. DRAWING MAY NOT BE TO SCALE
3. THIS DRAWING IS INTENDED FOR DESIGN AND PLANNING PURPOSES ONLY.
4. ALL INFORMATION CONTAINED HEREIN WAS CURRENT AT THE TIME OF DEVELOPMENT BUT MUST BE REVIEWED AND APPROVED BY THE PRODUCT MANUFACTURER TO BE CONSIDERED ACCURATE.