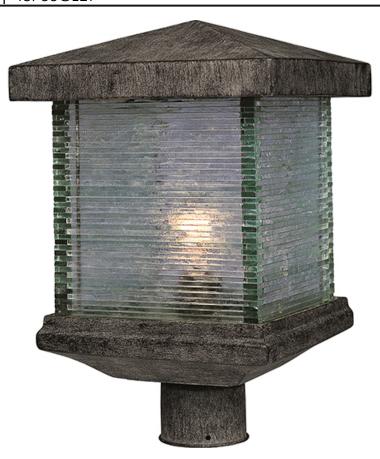

## **PRODUCT DESCRIPTION**

Maxim Lighting's Triumph VX Collection is made with Vivex, a material twice the strength of resin, is non-corrosive, UV resistant and backed with a 5-Year Limited Warranty. Triumph VX features our Earth Tone finish and Clear glass.

#### **MEASUREMENTS**

DIMENSION : 10" L x 10" W x 15" H

: 14.3 lb HANGING WEIGHT

LAMPING

INPUT VOLTAGE : 120V

: 1 x 60W Incandescent E26 Medium , 60W Total BULB

**BULB INCLUDED** : (Not Included)

DIMMABLE : Yes

## **GLASS**

Clear CL