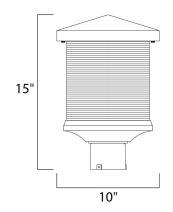

#### **MEASUREMENTS**

DIMENSION : 10" L x 10" W x 15" H

: 14.3 lb HANGING WEIGHT

LAMPING

INPUT VOLTAGE : 120V

: 1 x 60W Incandescent E26 Medium , 60W Total BULB

**BULB INCLUDED** : (Not Included)

DIMMABLE : Yes