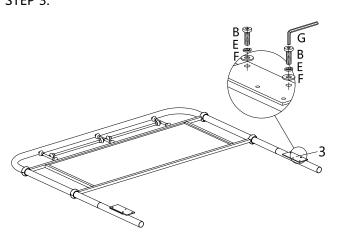

#### HARDWARE LIST

| NO. | SKETCH | HARDWARE            | Q'TY |
|-----|--------|---------------------|------|
| Α   | 9      | Ø1/4"x3/4" BOLT     | 4PCS |
| В   | 9      | Ø5/16"x1" BOLT      | 4PCS |
| С   | 9      | SMALL SPRING WASHER | 4PCS |
| D   | •      | SMALL FLAT WASHER   | 4PCS |
| E   | 9      | BIG SPRING WASHER   | 4PCS |
| F   | @      | BIG FLAT WASHER     | 4PCS |
| G   |        | ALLEN KEY 4MM       | 1PC  |

## PARTS LIST (IF NEEDED)

| 1 | 鬥 | Headboard   | 1PC  |
|---|---|-------------|------|
| 2 |   | K/D Leg     | 2PCS |
| 3 | 0 | Metal Plate | 2PCS |

#### **ASSEMBLY STEP**

STEP 1:

STEP 2:

STEP 3:

STEP 4: