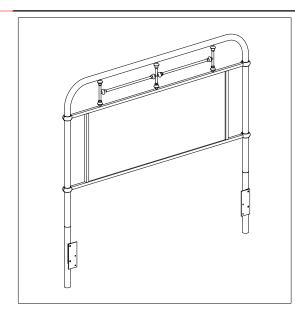

# ITEM # 179-BR17H-B/G/O/R/W/BL DESCRIPTION Full Metal Headboard-Black/Green/Orange/Red/White/Blue

Thank you for purchasing this quality product. Be sure to check all packing material carefully for small parts which may have come loose inside the carton during shipment. Identify and count all parts and compare with the parts list below:

## PARTS LIST (IF NEEDED)

| 1 | 鬥 | Headboard   | 1PC  |
|---|---|-------------|------|
| 2 |   | K/D Leg     | 2PCS |
| 3 | 0 | Metal Plate | 2PCS |