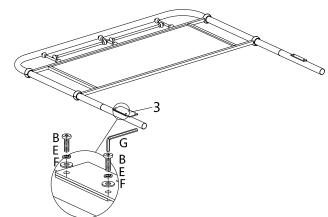

#### HARDWARE LIST

| NO. | SKETCH | HARDWARE            | Q'TY |
|-----|--------|---------------------|------|
| Α   | 9      | Ø1/4"x3/4" BOLT     | 4PCS |
| В   | 9      | Ø5/16"x1" BOLT      | 4PCS |
| С   | 9      | SMALL SPRING WASHER | 4PCS |
| D   | •      | SMALL FLAT WASHER   | 4PCS |
| E   | 9      | BIG SPRING WASHER   | 4PCS |
| F   | @      | BIG FLAT WASHER     | 4PCS |
| G   |        | ALLEN KEY 4MM       | 1PC  |

## PARTS LIST (IF NEEDED)

| 1 | 鬥 | Headboard   | 1PC  |
|---|---|-------------|------|
| 2 |   | K/D Leg     | 2PCS |
| 3 | 0 | Metal Plate | 2PCS |

#### **ASSEMBLY STEP**

STEP 1:

STEP 2:

STEP 3:

STEP 4: