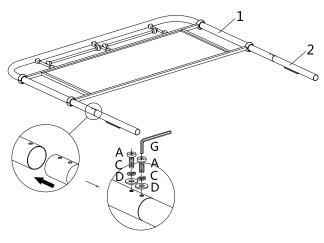

#### HARDWARE LIST

| NO. | SKETCH | HARDWARE            | Q'TY |
|-----|--------|---------------------|------|
| Α   | 9      | Ø1/4"x3/4" BOLT     | 4PCS |
| В   | 9      | Ø5/16"x1" BOLT      | 4PCS |
| С   | 9      | SMALL SPRING WASHER | 4PCS |
| D   | •      | SMALL FLAT WASHER   | 4PCS |
| E   | 9      | BIG SPRING WASHER   | 4PCS |
| F   | @      | BIG FLAT WASHER     | 4PCS |
| G   |        | ALLEN KEY 4MM       | 1PC  |

## PARTS LIST (IF NEEDED)

| 1 | 鬥 | Headboard   | 1PC  |
|---|---|-------------|------|
| 2 |   | K/D Leg     | 2PCS |
| 3 | 0 | Metal Plate | 2PCS |

#### **ASSEMBLY STEP**

STEP 1:

STEP 2:

STEP 3:

STEP 4: