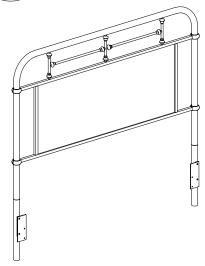

# ITEM # 179-BR17H-B/G/O/R/W/BL DESCRIPTION Full Metal Headboard-Black/Green/Orange/Red/White/Blue

Thank you for purchasing this quality product. Be sure to check all packing material carefully for small parts which may have come loose inside the carton during shipment. Identify and count all parts and compare with the parts list below:

## PARTS LIST (IF NEEDED)

| 1 | 鬥 | Headboard   | 1PC  |
|---|---|-------------|------|
| 2 |   | K/D Leg     | 2PCS |
| 3 | 0 | Metal Plate | 2PCS |