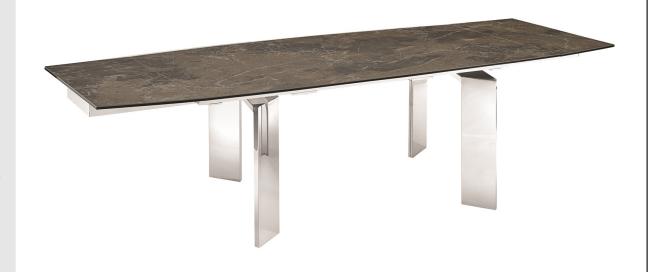

# TC-MAN05EMP

ASTOR MANUAL DINING TABLE WITH STAINLESS BASE AND BROWN MARBLED TOP. 71" W X 39.5" D X 39.5" H

## **PRODUCT DETAILS**

 Width:
 71 " - 103 "

 Depth:
 39.5 "

 Height:
 39.5 "

Weight: 225 lbs

Seats: 6 - 12

Shape: Boat-Shaped
Finish: Marbled
Mechanism: Manual
Max Capacity: 150 lbs

Assembly: Assembly Required

#### **MATERIALS**

Base: Stainless steel 1/2 "

Top: Porcelain