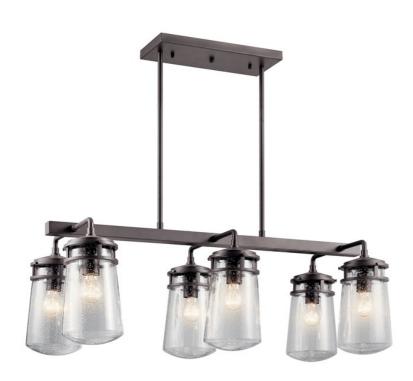

## Lyndon™ 6 Light Linear Chandelier Architectural Bronze

49835AZ (Architectural Bronze)

| Project Name: |  |
|---------------|--|
| Location:     |  |
| Type:         |  |
| Qty:          |  |
| Comments:     |  |
|               |  |

| Comments:                  |                          |
|----------------------------|--------------------------|
|                            |                          |
|                            |                          |
| Certifications/Qualif      |                          |
| Location Rating            | Damp                     |
|                            | www.kichler.com/warranty |
| Dimensions                 |                          |
| Base Backplate             | 5.75 X 14.00             |
| Chain/Stem Length          | 36"                      |
| Weight                     | 20.00 LBS                |
| Height                     | 13.75"                   |
| Length                     | 36.75"                   |
| Overall Height             | 52.00"                   |
| Width                      | 17.00"                   |
|                            |                          |
| Mounting/Installatio       | n                        |
| Interior/Exterior          | Exterior                 |
| Lead Wire Length           | 66                       |
| Mounting Style             | Stem Hung                |
| Mounting Weight            | 8.00 LBS                 |
| Slope Ceiling Kit Included | Yes                      |
| Primary Lamping            |                          |
| Lamp Included              | Not Included             |
| Lamp Type                  | A19                      |
| Light Source               | Incadescent              |
| Max or Nominal Watt        | 100W                     |
| # of Bulbs/LED Modules     | 6                        |
| Socket Type                | Medium                   |
| Socket Wire                | 105                      |
|                            |                          |
| Product/Ordering Inf       | formation                |
| SKU                        | 49835AZ                  |
| Finish                     | Bronze                   |
| Style                      | Coastal                  |
| UPC                        | 783927512862             |