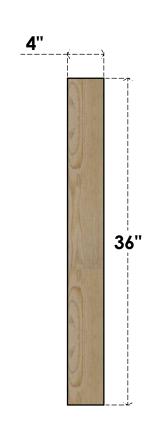

## BRC04X32X36TRA00RDF

4"W X 32"D X 36"H TRADITIONAL ROUGH SAWN BRACE, DOUGLAS FIR

SIDE