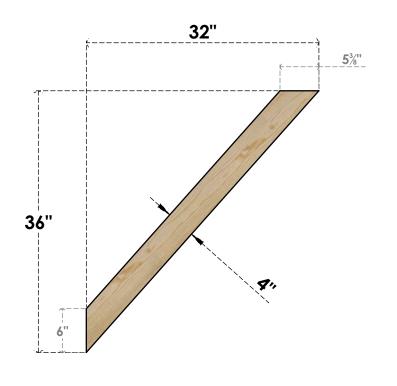

## BRC04X32X36TRA00RDF

4"W X 32"D X 36"H TRADITIONAL ROUGH SAWN BRACE, DOUGLAS FIR

SIDE