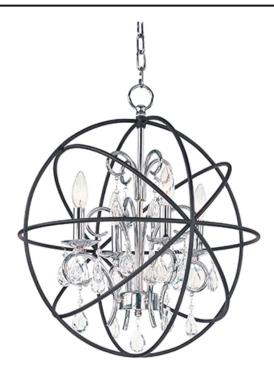

#### PRODUCT DESCRIPTION

A spherical frame of metal surround a simple line chandelier draped in crystal for a transitional style that fits any interior design. Orbit is available in 2 sizes and 2 finishes, Oil Rubbed Bronze with Cognac crystal and a combo finish of Anthracite and Polished Nickel with Clear crystal.

## MATERIAL

Steel, Crystal