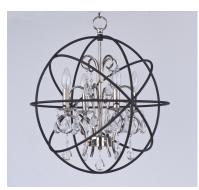

#### PRODUCT DESCRIPTION

A spherical frame of metal surround a simple line chandelier draped in crystal for a transitional style that fits any interior design. Orbit is available in 2 sizes and 2 finishes, Oil Rubbed Bronze with Cognac crystal and a combo finish of Anthracite and Polished Nickel with Clear crystal.

#### **FINISHES OPTION**