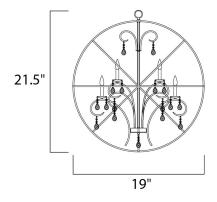

## **MEASUREMENTS**

DIMENSION : 19" L x 19" W x 21.5" H

MAX OAH : 57.5" OAH CANOPY : 5" W x 1" H x 5" L

HANGING WEIGHT : 8.11 lb