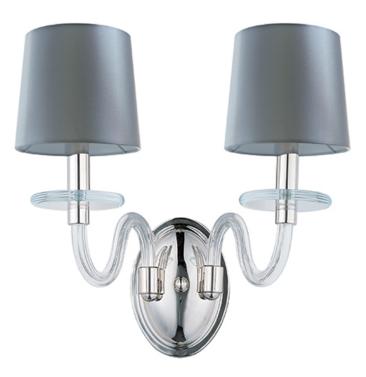

## **PRODUCT DESCRIPTION**

This collection features an updated approach to a classic design. An all blown glass body with Polished Nickel accents creates a light and airy feel. You have a choice of Clear, Frost or Cognac glass with coordinated shades, which are included.

## **FINISHES OPTION**

Polished Nickel

GLASS Clear CL

MATERIAL Glass, Steel

RATINGS Dry Location