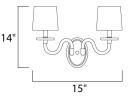

**MEASUREMENTS** 

DIMENSION MAX OAH HANGING WEIGHT

: 15" W x 14" H x 10" Ext : 5" W x 7" H : 4.4 lb