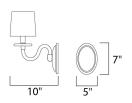

**MEASUREMENTS** 

DIMENSION MAX OAH HANGING WEIGHT

: 15" W x 14" H x 10" Ext : 5" W x 7" H : 4.4 lb