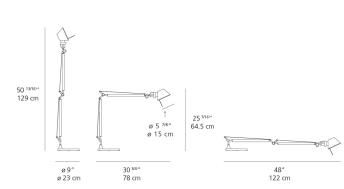

chi Giancarlo Fassina

Collection =

Design



| Specifications    |                  |
|-------------------|------------------|
| Lamp type         | LED-T            |
| Lamp              | max 100W E26/A19 |
| Lamp Included     | No               |
| Control type      | On/Off (On Head) |
| Input Voltage     | 120V             |
| Power consumption | N/A              |
| Ballast           | N/A              |

#### Colors & Finishes

Aluminum

#### Materials =

- Arms and diffuser in aluminum
- Joints and tension control knobs in polished die-cast aluminum
- Tension cables in stainless steel
- Base in weighted steel with stamped aluminum cover

#### Features & Accessories =

• Fully adjustable, articulated arm structure

• Tiltable and 360 degrees rotatable diffuser

#### Dimensions =



Light distribution

#### Direct



Red = Max Cd. Through Vertical plane Blue = Max Cd. Through Horizontal plane

## Luminaire weight

9.97 lbs / 4.52 kg

#### Warranty = 5 year Limited warranty

last updated: 2020-06-30

We reserve the right to change specifications of our products. For the latest product information please visit www.artemide.net

# Artemide

## Packaging =

2 Boxes

1 x 10-1/8" x 8-3/16" x 34-1/8" / 4.19 lbs - 25.5 cm x 20.5 cm x 86.5 cm / 1.9 kg

1 x 12-5/16" x 12-5/16" x 4-1/4" / 8.82 lbs - 31 cm x 31 cm x 10.5 cm / 4 kg