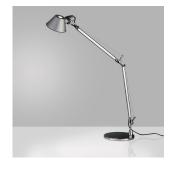

# Tolomeo classic table with base - Aluminum

#### Colors & Finishes

Aluminum

#### Materials =

- Arms and diffuser in aluminum
- Joints and tension control knobs in polished die-cast aluminum
- Tension cables in stainless steel
- Base in weighted steel with stamped aluminum cover

#### Features & Accessories =

• Fully adjustable, articulated arm structure

• Tiltable and 360 degrees rotatable diffuser