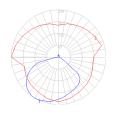

#### Dimensions =

Light distribution

#### Direct

Red = Max Cd. Through Vertical plane Blue = Max Cd. Through Horizontal plane