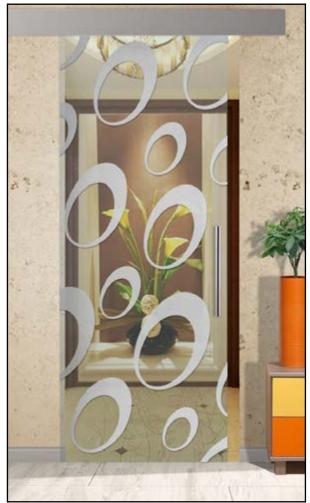

(Design clear glass/Background frosted)

### **NON-PRIVATE**

(Design frosted/Background clear glass)

# **FULL-PRIVATE**







(Design clear glass/Background frosted)

# **NON-PRIVATE**

(Design frosted/Background clear glass)

# **FULL-PRIVATE**







(Design clear glass/Background frosted)

# **NON-PRIVATE**

(Design frosted/Background clear glass)

# **FULL-PRIVATE**







(Design clear glass/Background frosted)

# **NON-PRIVATE**

(Design frosted/Background clear glass)

#### **FULL-PRIVATE**







(Design clear glass/Background frosted)

# **NON-PRIVATE**

(Design frosted/Background clear glass)

# **FULL-PRIVATE**







(Design clear glass/Background frosted)

#### **NON-PRIVATE**

(Design frosted/Background clear glass)

# **FULL-PRIVATE**







**SEMI-PRIVATE** 

(Design clear glass/Background frosted)

**NON-PRIVATE** 

(Design frosted/Background clear glass)

# **FULL-PRIVATE**







(Design clear glass/Background frosted)

# **NON-PRIVATE**

(Design frosted/Background clear glass)

#### **FULL-PRIVATE**