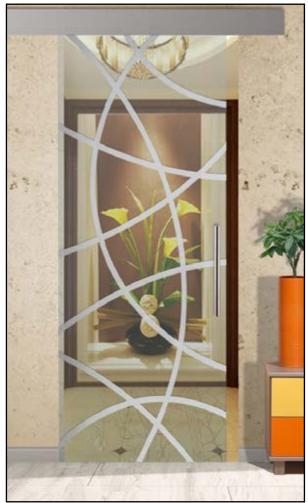

(Design clear glass/Background frosted)

### **NON-PRIVATE**

(Design frosted/Background clear glass)

# **FULL-PRIVATE**







(Design clear glass/Background frosted)

# **NON-PRIVATE**

(Design frosted/Background clear glass)

# **FULL-PRIVATE**







(Design clear glass/Background frosted)

# **NON-PRIVATE**

(Design frosted/Background clear glass)

# **FULL-PRIVATE**







(Design clear glass/Background frosted)

# **NON-PRIVATE**

(Design frosted/Background clear glass)

#### **FULL-PRIVATE**







(Design clear glass/Background frosted)

# **NON-PRIVATE**

(Design frosted/Background clear glass)

# **FULL-PRIVATE**







(Design clear glass/Background frosted)

#### **NON-PRIVATE**

(Design frosted/Background clear glass)

# **FULL-PRIVATE**







**SEMI-PRIVATE** 

(Design clear glass/Background frosted)

**NON-PRIVATE** 

(Design frosted/Background clear glass)

# **FULL-PRIVATE**







(Design cl