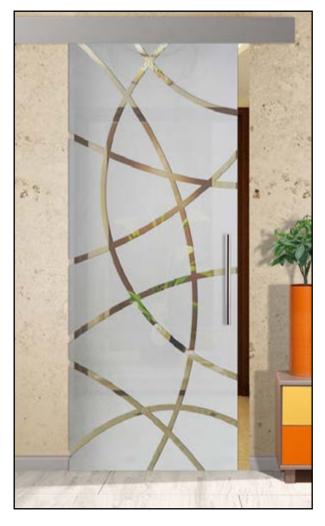

#### **FULL-PRIVATE**

(Design clear glass/Background frosted)

# **NON-PRIVATE**

(Design frosted/Background clear glass)