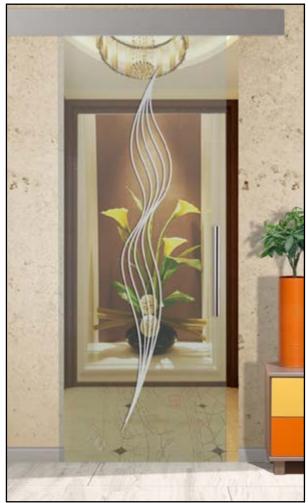

(Design clear glass/Background frosted)

### **NON-PRIVATE**

(Design frosted/Background clear glass)

# **FULL-PRIVATE**







(Design clear glass/Background frosted)

# **NON-PRIVATE**

(Design frosted/Background clear glass)

# **FULL-PRIVATE**







(Design clear glass/Background frosted)

# **NON-PRIVATE**

(Design frosted/Background clear glass)

# **FULL-PRIVATE**







(Design clear glass/Background frosted)

# **NON-PRIVATE**

(Design frosted/Background clear glass)

#### **FULL-PRIVATE**







(Design clear glass/Background frosted)

# **NON-PRIVATE**

(Design frosted/Background clear glass)

# **FULL-PRIVATE**







(Design clear glass/Background frosted)

#### **NON-PRIVATE**

(Design frosted/Background clear glass)

# **FULL-PRIVATE**







**SEMI-PRIVATE** 

(Design clear glass/Background frosted)

**NON-PRIVATE** 

(Design frosted/Background clear glass)

# **FULL-PRIVATE**







(Design clear glass/Background frosted)

# **NON-PRIVATE**

(Design frosted/Background clear glass)

#### **FULL-PRIVATE**