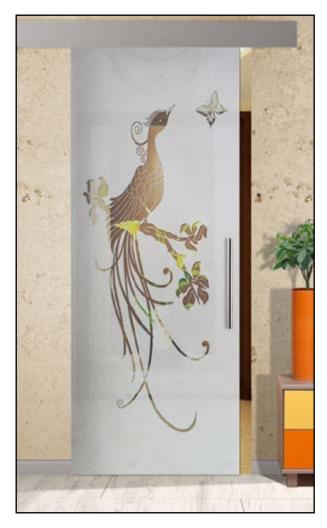

(Design clear glass/Background frosted)

### **NON-PRIVATE**

(Design frosted/Background clear glass)