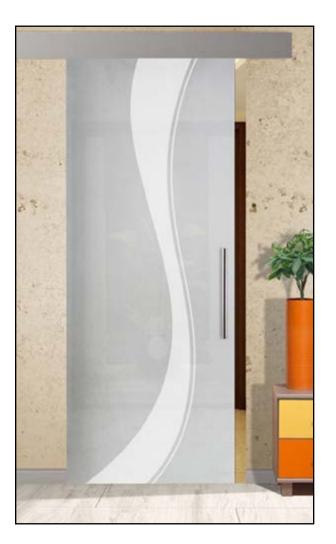

# **FULL-PRIVATE**

(Design clear glass/Background frosted)

# **NON-PRIVATE**

(Design frosted/Background clear glass)