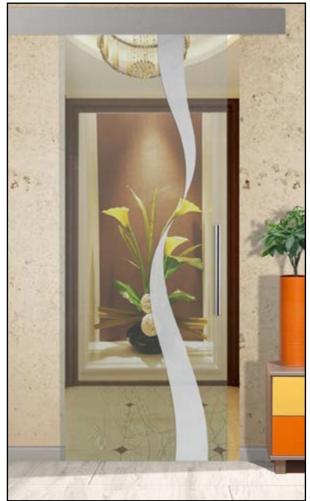

(Design clear glass/Background frosted)

### **NON-PRIVATE**

(Design frosted/Background clear glass)

# **FULL-PRIVATE**







(Design clear glass/Background frosted)

# **NON-PRIVATE**

(Design frosted/Background clear glass)

# **FULL-PRIVATE**







(Design clear glass/Background frosted)

# **NON-PRIVATE**

(Design frosted/Background clear glass)

# **FULL-PRIVATE**







(Design clear glass/Background frosted)

# **NON-PRIVATE**

(Design frosted/Background clear glass)

#### **FULL-PRIVATE**







(Design clear glass/Background frosted)

# **NON-PRIVATE**

(Design frosted/Background clear glass)

# **FULL-PRIVATE**







(Design clear glass/Background frosted)

#### **NON-PRIVATE**

(Design frosted/Background clear glass)

# **FULL-PRIVATE**







**SEMI-PRIVATE** 

(Design clear glass/Background frosted)

**NON-PRIVATE** 

(Design frosted/Background clear glass)

# **FULL-PRIVATE**







(Design clear glass/Background frosted)

# **NON-PRIVATE**

(Design frosted/Background clear glass)

#### **FULL-PRIVATE**