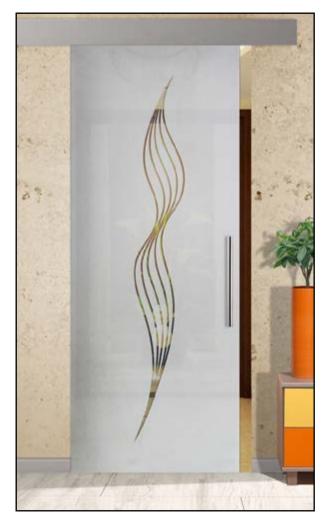

(Design clear glass/Background frosted)

### **NON-PRIVATE**

(Design frosted/Background clear glass)

# **FULL-PRIVATE**







(Design clear glass/Background frosted)

# **NON-PRIVATE**

(Design frosted/Background clear glass)

# **FULL-PRIVATE**







(Design clear glass/Background frosted)

# **NON-PRIVATE**

(Design frosted/Background clear glass)

# **FULL-PRIVATE**







(Design clear glass/Background frosted)

# **NON-PRIVATE**

(Design frosted/Background clear glass)

#### **FULL-PRIVATE**







(Design clear glass/Background frosted)

# **NON-PRIVATE**

(Design frosted/Background clear glass)

# **FULL-PRIVATE**







(Design clear glass/Background frosted)

#### **NON-PRIVATE**

(Design frosted/Background clear glass)

# **FULL-PRIVATE**







**SEMI-PRIVATE** 

(Design clear glass/Background frosted)

**NON-PRIVATE** 

(Design frosted/Background clear glass)

# **FULL-PRIVATE**







(Design clear glass/Background frosted)

# **NON-PRIVATE**

(Design frosted/Background clear glass)

#### **FULL-PRIVATE**