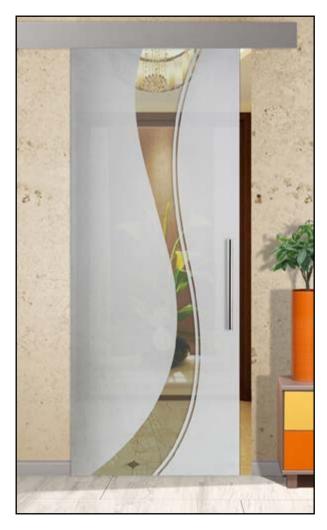

# **FULL-PRIVATE**

(Design clear glass/Background frosted)

# **NON-PRIVATE**

(Design frosted/Background clear glass)