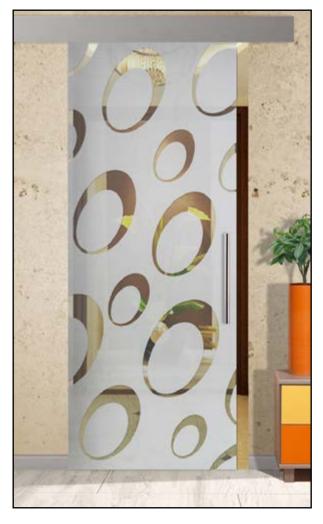

# **FULL-PRIVATE**

(Design clear glass/Background frosted)

# **NON-PRIVATE**

(Design frosted/Background clear glass)