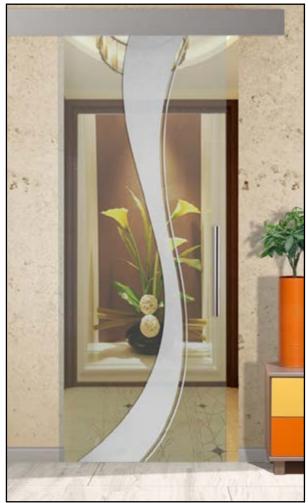

# **FULL-PRIVATE**

(Design clear glass/Background frosted)

# **NON-PRIVATE**

(Design frosted/Background clear glass)