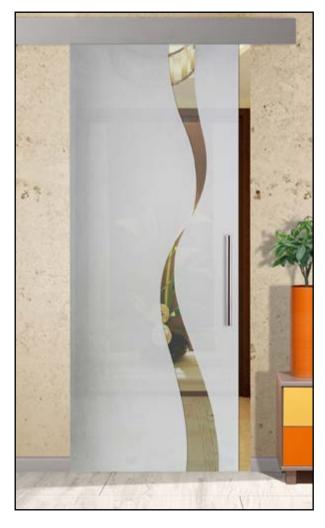

(Design clear glass/Background frosted)

### **NON-PRIVATE**

(Design frosted/Background clear glass)

# **FULL-PRIVATE**







(Design clear glass/Background frosted)

# **NON-PRIVATE**

(Design frosted/Background clear glass)

# **FULL-PRIVATE**







(Design clear glass/Background frosted)

# **NON-PRIVATE**

(Design frosted/Background clear glass)

# **FULL-PRIVATE**







(Design clear glass/Background frosted)

# **NON-PRIVATE**

(Design frosted/Background clear glass)

#### **FULL-PRIVATE**







(Design clear glass/Background frosted)

# **NON-PRIVATE**

(Design frosted/Background clear glass)

# **FULL-PRIVATE**







(Design clear glass/Background frosted)

#### **NON-PRIVATE**

(Design frosted/Background clear glass)

# **FULL-PRIVATE**







**SEMI-PRIVATE** 

(Design clear glass/Background frosted)

**NON-PRIVATE** 

(Design frosted/Background clear glass)

# **FULL-PRIVATE**







(Design clear glass/Background frosted)

# **NON-PRIVATE**

(Design frosted/Background clear glass)

#### **FULL-PRIVATE**