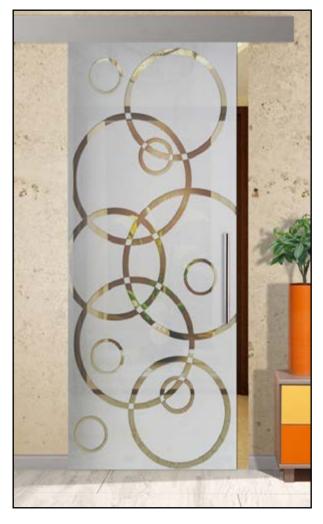

# **FULL-PRIVATE**

(Design clear glass/Background frosted)

# **NON-PRIVATE**

(Design frosted/Background clear glass)