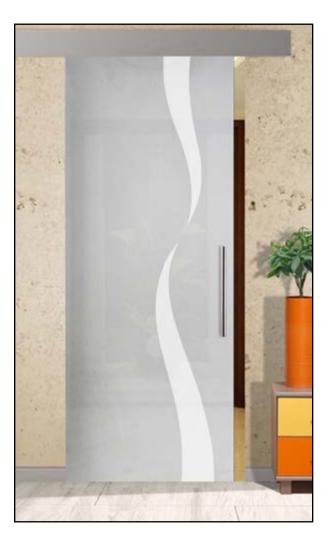

(Design clear glass/Background frosted)

### **NON-PRIVATE**

(Design frosted/Background clear glass)