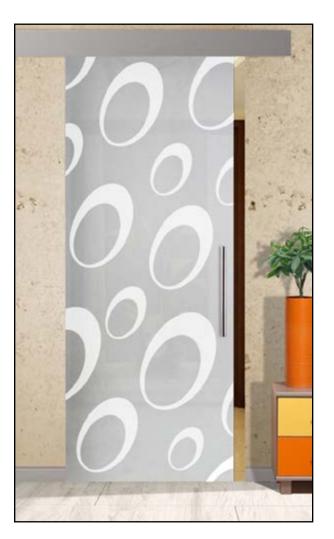

(Design clear glass/Background frosted)

### **NON-PRIVATE**

(Design frosted/Background clear glass)

# **FULL-PRIVATE**







(Design clear glass/Background frosted)

# **NON-PRIVATE**

(Design frosted/Background clear glass)

# **FULL-PRIVATE**







(Design clear glass/Background frosted)

# **NON-PRIVATE**

(Design frosted/Background clear glass)

# **FULL-PRIVATE**







(Design clear glass/Background frosted)

# **NON-PRIVATE**

(Design frosted/Background clear glass)

#### **FULL-PRIVATE**







(Design clear glass/Background frosted)

# **NON-PRIVATE**

(Design frosted/Background clear glass)

# **FULL-PRIVATE**







(Design clear glass/Background frosted)

#### **NON-PRIVATE**

(Design frosted/Background clear glass)

# **FULL-PRIVATE**







**SEMI-PRIVATE** 

(Design clear glass/Background frosted)

**NON-PRIVATE** 

(Design frosted/Background clear glass)

# **FULL-PRIVATE**







(Design clear glass/Background frosted)

# **NON-PRIVATE**

(Design frosted/Background clear glass)

#### **FULL-PRIVATE**