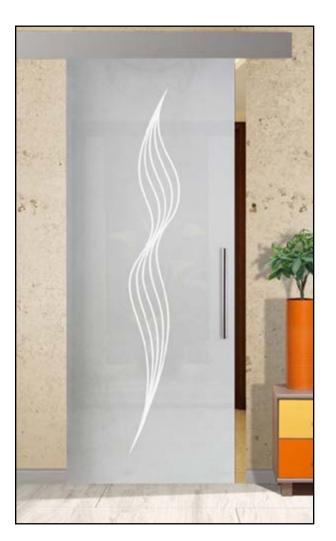

(Design clear glass/Background frosted)

### **NON-PRIVATE**

(Design frosted/Background clear glass)