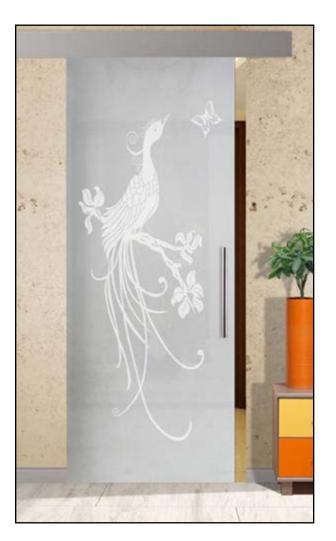

# **FULL-PRIVATE**

(Design clear glass/Background frosted)

# **NON-PRIVATE**

(Design frosted/Background clear glass)