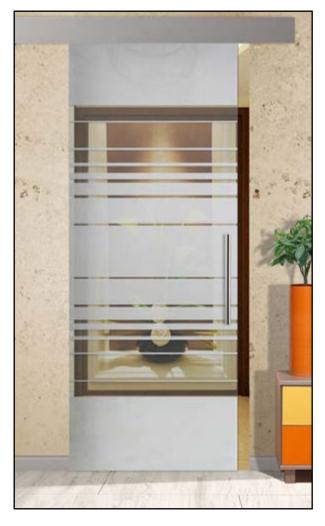

# **FULL-PRIVATE**

(Design clear glass/Background frosted)

# **NON-PRIVATE**

(Design frosted/Background clear glass)