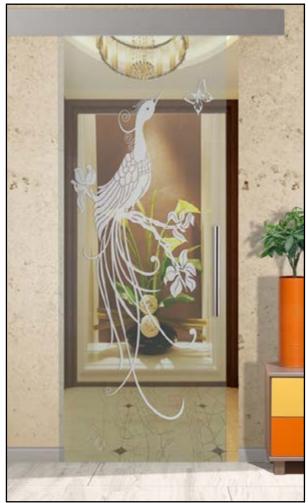

# **FULL-PRIVATE**

(Design clear glass/Background frosted)

# **NON-PRIVATE**

(Design frosted/Background clear glass)