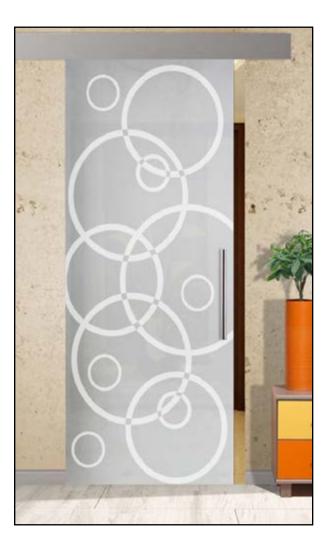

# **FULL-PRIVATE**

(Design clear glass/Background frosted)

# **NON-PRIVATE**

(Design frosted/Background clear glass)