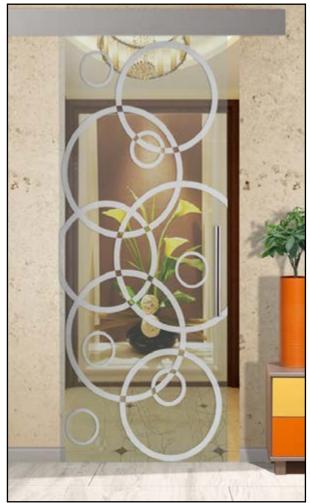

# **FULL-PRIVATE**

(Design clear glass/Background frosted)

# **NON-PRIVATE**

(Design frosted/Background clear glass)