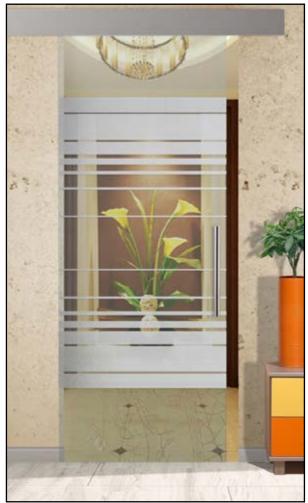

# **FULL-PRIVATE**

(Design clear glass/Background frosted)

# **NON-PRIVATE**

(Design frosted/Background clear glass)