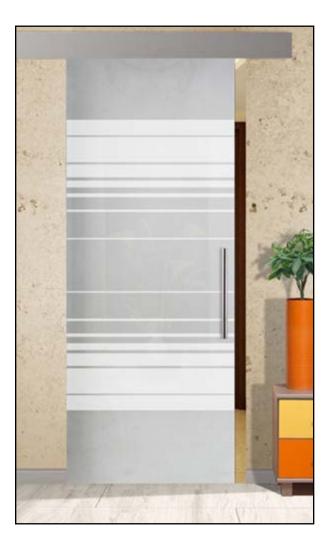

# **FULL-PRIVATE**

(Design clear glass/Background frosted)

# **NON-PRIVATE**

(Design frosted/Background clear glass)