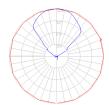

# Light distribution =

Indirect

Red = Max Cd. Through Vertical plane Blue = Max Cd. Through Horizontal plane