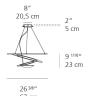

## Dimensions ==

standard length min. 27 <sup>9/16</sup>" - max. 78 <sup>3/4</sup>" min. 70 cm - max. 200 cm

extended length

min. 27 <sup>9/16</sup>" - **max.** 216 " min. 70 cm - **max.** 548 cm