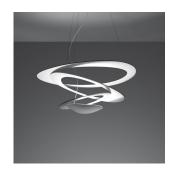

#### Features & Accessories =

• Fluttering spirals, which fall gently downwards, create magical effects of form and light