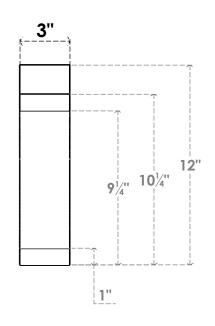

## ITEM NUMBER: BRCURO030X08000X12000LECRCPR

3"W X 8"D X 12"H LEGACY ROUGH CEDAR WOODGRAIN OPEN TIMBERTHANE BRACE, PRIMED TAN

SIDE PROFILE

**FRONT PROFILE** 

**ISOMETRIC** 

GENERATED DATE: 04/05/2023

**EKENA MILLWORK** 2300 WEST MAIN ST. CLARKSVILLE, TX 75426 TOLL FREE: 866-607-0453 WWW.EKENAMILLWORK.COM