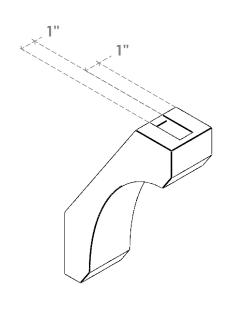

## ITEM NUMBER: BRCURO030X08000X12000LECRCPR

3"W X 8"D X 12"H LEGACY ROUGH CEDAR WOODGRAIN OPEN TIMBERTHANE BRACE, PRIMED TAN

SIDE PROFILE

**FRONT PROFILE** 

**ISOMETRIC** 

GENERATED DATE: 04/05/2023

**EKENA MILLWORK** 2300 WEST MAIN ST. CLARKSVILLE, TX 75426 TOLL FREE: 866-607-0453 WWW.EKENAMILLWORK.COM