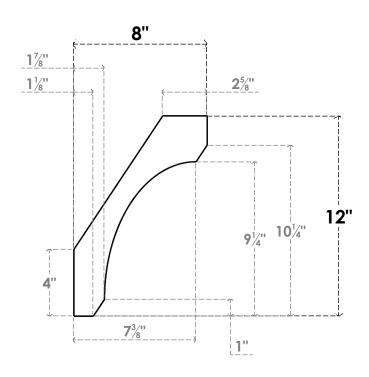

## ITEM NUMBER: BRCURO030X08000X12000LECRCPR

3"W X 8"D X 12"H LEGACY ROUGH CEDAR WOODGRAIN OPEN TIMBERTHANE BRACE, PRIMED TAN

SIDE PROFILE

**FRONT PROFILE** 

**ISOMETRIC** 

GENERATED DATE: 04/05/2023

**EKENA MILLWORK** 2300 WEST MAIN ST. CLARKSVILLE, TX 75426 TOLL FREE: 866-607-0453 WWW.EKENAMILLWORK.COM