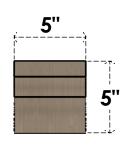

## FRONT PROFILE

## ITEM NUMBER: CORU05X10X05DELRCPR

5"W X 10"D X 5"H SERIES 3 WIDE DEL MONTE ROUGH CEDAR TIMBERTHANE FAUX WOOD CORBEL, PRIMED