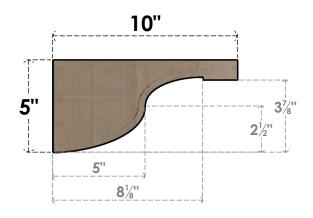

## SIDE PROFILE

## ITEM NUMBER: CORU05X10X05DELRCPR

5"W X 10"D X 5"H SERIES 3 WIDE DEL MONTE ROUGH CEDAR TIMBERTHANE FAUX WOOD CORBEL, PRIMED