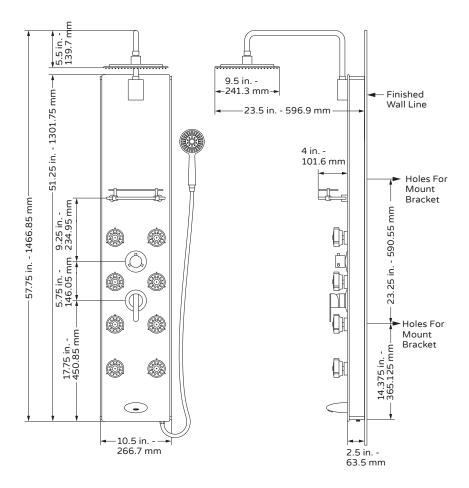

### **NOTES**

- Measure your actual product for rough-in details
- · Install this product according to the installation instructions
- Pressure balance valve