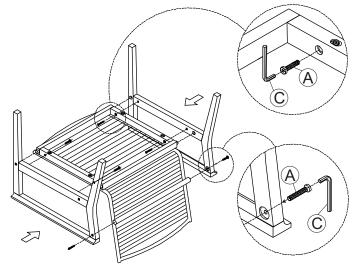

(1pc)

| STEP 1                                                                                                          |
|-----------------------------------------------------------------------------------------------------------------|
| <ul><li>•Put the Right leg, Left leg and support bar into given holes.</li><li>•Fasten (6) "A" Bolts.</li></ul> |
|                                                                                                                 |