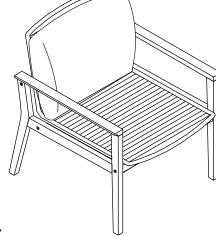

STEP 3 •Enjoy!

Assembly Tip:Best to assemble on its side or upside down and do not overtighten bolts until the end after getting various parts assembled and fit.