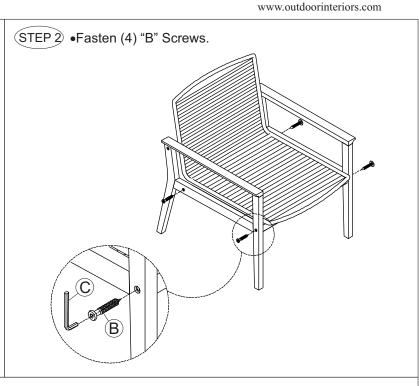

STEP 3 •Enjoy!

Assembly Tip:Best to assemble on its side or upside down and do not overtighten bolts until the end after getting various parts assembled and fit.