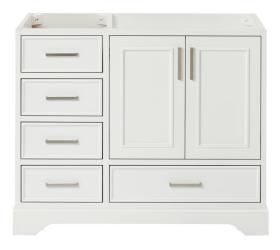

# ARIEL

## M042S-R

## **BASE CABINET DIMENSIONS**

42" W x 21.5" D x 34.5" H

## FEATURES

- Solid wood frame & plywood panels
- Dovetail drawers and joints
- Soft closing doors & drawers