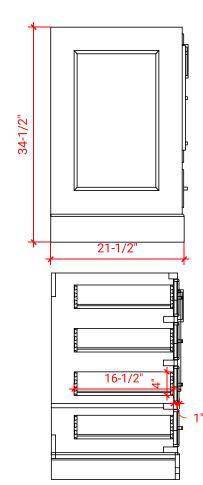

# ARIEL

## M042S-R



## **BASE CABINET DIMENSIONS**

42" W x 21.5" D x 34.5" H

## FEATURES

- Solid wood frame & plywood panels
- Dovetail drawers and joints
- Soft closing doors & drawers

#### HARDWARE FINISHES



Polished Chrome

## AVAILABLE COLORS



#### SIDE VIEW



#### PLAN VIEW





## www.arielbath.com

#### **OVERALL DIMENSIONS**

43" W x 22" D x 0.75" H

#### COUNTERTOP OPTIONS

COUNTERTOP PLAN VIEW



Carrara Marble CW2-043S-R-REC-CT

## FEATURES

- Solid countertop with mitered edges & seams
- Undermount white rectangular sink
- Pre-drilled for 8" widespread faucet

#### INCLUDED

- Countertop
- Matching Backsplash
- Rectangle Sink



#### THREE DIMENSIONAL COUNTERTOP VIEW



#### www.arielbath.com

#### EDGE SIDE VIEW