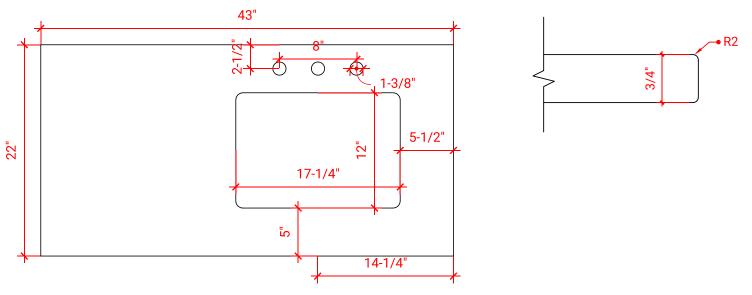

#### **OVERALL DIMENSIONS**

43" W x 22" D x 0.75" H

#### COUNTERTOP OPTIONS

COUNTERTOP PLAN VIEW

Carrara Marble CW2-043S-R-REC-CT

## FEATURES

- Solid countertop with mitered edges & seams
- Undermount white rectangular sink
- Pre-drilled for 8" widespread faucet

#### INCLUDED

- Countertop
- Matching Backsplash
- Rectangle Sink

#### THREE DIMENSIONAL COUNTERTOP VIEW

#### EDGE SIDE VIEW