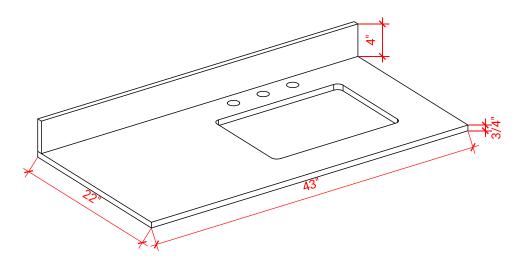

#### **OVERALL DIMENSIONS**

43" W x 22" D x 0.75" H

#### THREE DIMENSIONAL COUNTERTOP VIEW