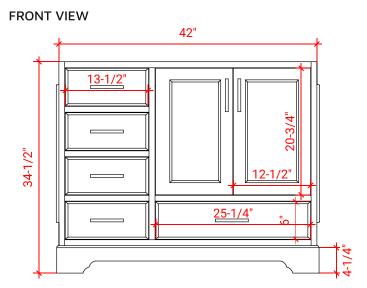

# ARIEL

## M042S-R



## **BASE CABINET DIMENSIONS**

42" W x 21.5" D x 34.5" H

## FEATURES

- Solid wood frame & plywood panels
- Dovetail drawers and joints
- Soft closing doors & drawers

#### HARDWARE FINISHES



Polished Chrome

## AVAILABLE COLORS



#### SIDE VIEW



#### PLAN VIEW





## www.arielbath.com

#### **OVERALL DIMENSIONS**

43" W x 22" D x 0.75" H

#### COUNTERTOP OPTIONS

COUNTERTOP PLAN VIEW



Carrara Marble CW2-043S-R-REC-CT

## FEATURES

- Solid countertop with mitered edges & seams
- Undermount white rectangular sink
- Pre-drilled for 8" widespread faucet

#### INCLUDED

- Countertop
- Matching Backsplash
- Rectangle Sink



#### THREE DIMENSIONAL COUNTERTOP VIEW



#### www.arielbath.com

#### EDGE SIDE VIEW