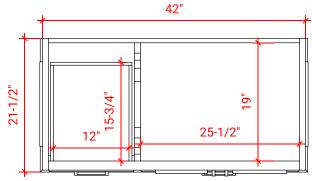

# ARIEL

## M042S-R



## **BASE CABINET DIMENSIONS**

42" W x 21.5" D x 34.5" H

## FEATURES

- Solid wood frame & plywood panels
- Dovetail drawers and joints
- Soft closing doors & drawers

#### HARDWARE FINISHES



Polished Chrome

## AVAILABLE COLORS



#### SIDE VIEW



#### PLAN VIEW





## www.arielbath.com

#### **OVERALL DIMENSIONS**

43" W x 22" D x 0.75" H

#### COUNTERTOP OPTIONS

COUNTERTOP PLAN VIEW



Carrara Marble CW2-043S-R-REC-CT

## FEATURES

- Solid countertop with mitered edges & seams
- Undermount white rectangular sink
- Pre-drilled for 8" widespread faucet

#### INCLUDED

- Countertop
- Matching Backsplash
- Rectangle Sink



#### THREE DIMENSIONAL COUNTERTOP VIEW



#### www.arielbath.com

#### EDGE SIDE VIEW