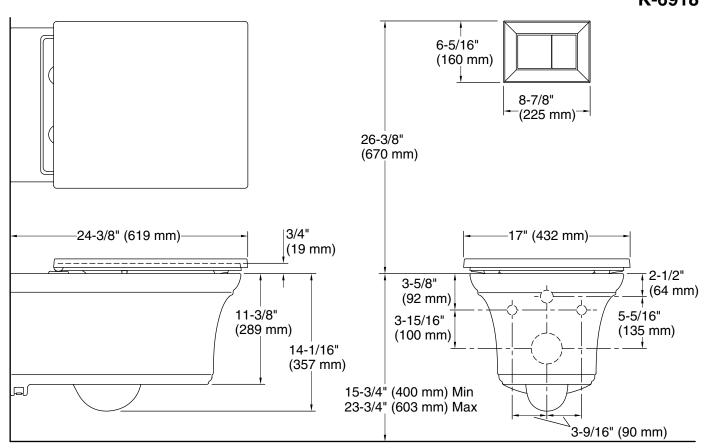

#### **Technical Information**

All product dimensions are nominal.

Trap passageway: 2-9/16" (65 mm)

Water Consumption

Full: 1.6 gpf (6 lpf)
Reduced: 0.8 gpf (3 lpf)

Water surface size: 5-1/4" x 4-1/8" (133 mm x 105 mm)

Rim to water surface: 8-1/2" (216 mm) Seat-mounting holes: 6-1/8" (155 mm) **Fixture Supply Requirements** 

Min static pressure: 20 psi (137.9 kPa) Max static pressure: 80 psi (551.6 kPa)