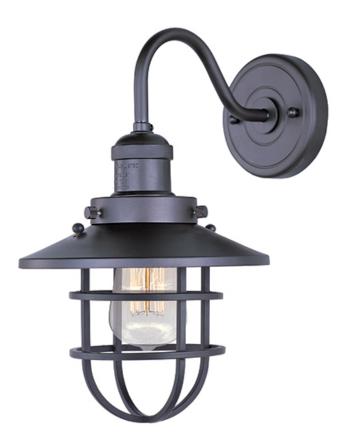

## PRODUCT DESCRIPTION

Small pendants reminiscent of yesteryear are available in your choice of Bronze, Antique Copper, Satin Nickel, and Polished Nickel. In addition to the numerous metal shades, glass shades in Clear, Mirror Smoke, and Satin White are also offered. The optional Antique Replica light bulb adds to the authentic look.

#### **MEASUREMENTS**

DIMENSION : 8" W x 15.5" H x 11.25" Ext

MAX OAH : 4.5" W x 4.5" H

HANGING WEIGHT : 5 lb

## **FINISHES OPTION**

Antique Copper

Bronze

Polished Nickel

Satin Nickel

### MATERIAL

Steel, Aluminum