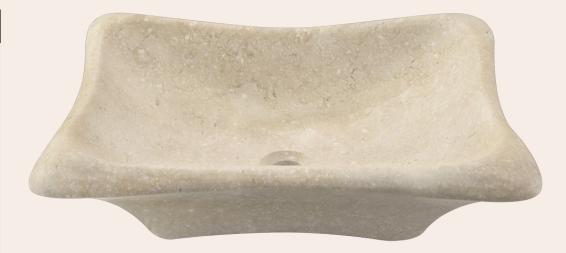

## 867 Galaga Beige Marble Vessel Sink

## Stone

Our stone sinks are available in a variety of colors to fit any unique style. They are very durable and add natural beauty to your bathroom. The sinks are carved from natural stone blocks and polished by hand which gives the sinks a smooth easy to clean finish. The stone will not absorb odor or stains, making the sinks easy to maintain. Our stone sinks are covered by a limited lifetime warranty.

22 1/2" x 15" x 5 3/4" Vessel Installation 24" Minimum Cabinet Size 1 1/8" Thick Bowl Hand-Polished Marble Limited Lifetime Warranty