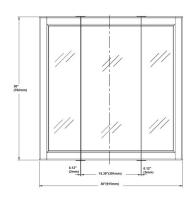

## **SPECIFICATIONS**

Wood MATERIAL CONSTRUCTION:

No **ASSEMBLY REQUIRED:** 

Electric Drill, Screwdriver TOOLS NEEDED FOR INSTALLATION:

30" H × 36" L × 4.75" D **ASSEMBLED DIMENSIONS:** 

39 lbs. WEIGHT:

3 NUMBER OF DOORS: