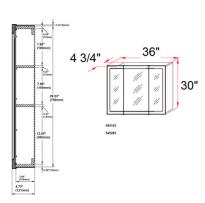

## **SPECIFICATIONS**

Wood MATERIAL CONSTRUCTION:

No **ASSEMBLY REQUIRED:** 

Electric Drill, Screwdriver TOOLS NEEDED FOR INSTALLATION:

30" H × 36" L × 4.75" D **ASSEMBLED DIMENSIONS:** 

39 lbs. WEIGHT:

3 NUMBER OF DOORS: