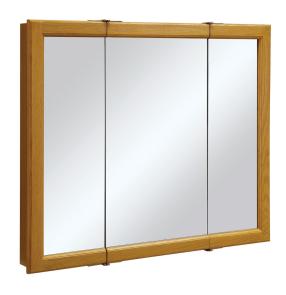

## Claremont Tri-View Medicine Cabinet Mirror 36" Honey Oak

## **SPECIFICATIONS**

Wood MATERIAL CONSTRUCTION:

No **ASSEMBLY REQUIRED:** 

Electric Drill, Screwdriver TOOLS NEEDED FOR INSTALLATION:

30" H × 36" L × 4.75" D **ASSEMBLED DIMENSIONS:** 

39 lbs. WEIGHT:

3 NUMBER OF DOORS: