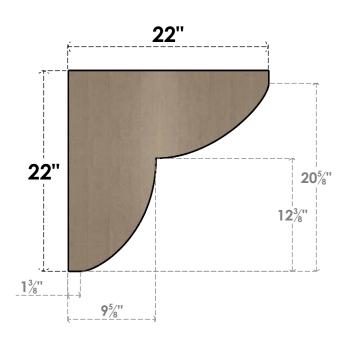

## SIDE PROFILE

## ITEM NUMBER: CORU11X22X22CRERCPR

11"W X 22"D X 22"H SERIES 1 CLASSIC CRESTLINE ROUGH CEDAR TIMBERTHANE FAUX WOOD CORBEL, PRIMED