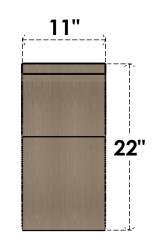

## **FRONT PROFILE**

## ITEM NUMBER: CORU11X22X22CRERCPR

11"W X 22"D X 22"H SERIES 1 CLASSIC CRESTLINE ROUGH CEDAR TIMBERTHANE FAUX WOOD CORBEL, PRIMED