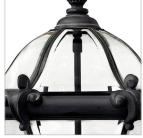

## LARGE HANGING LANTERN

San Clemente's elegant shape takes center stage with clear bent, beveled and bound glass as the central design element. Cast aluminum and brass construction complemented by exquisite cast ornamental detailing completes its captivating appeal.

| DETAILS       |                                |
|---------------|--------------------------------|
| FINISH:       | Museum Black                   |
| MATERIAL:     | Solid Brass                    |
| GLASS:        | Clear, Bent, Beveled and Bound |
| SLOPE DEGREE: | 90                             |