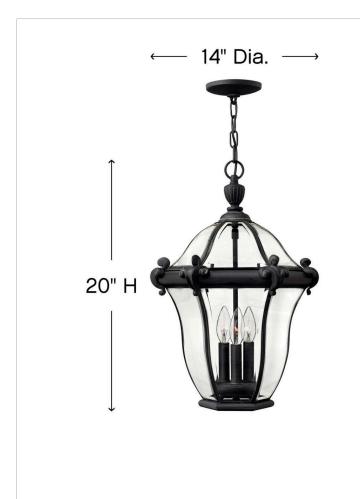

| DIMENSIONS |      |
|------------|------|
| WIDTH:     | 14"  |
| HEIGHT:    | 20"  |
| WEIGHT:    | 10lb |

| LIGHT SOURCE  |             |
|---------------|-------------|
| LIGHT SOURCE: | Socket      |
| WATTAGE:      | 3-40w Cand. |
| VOLTAGE:      | 120v        |

| MOUNTING   |         |
|------------|---------|
| CANOPY:    | 5" Dia. |
| LEAD WIRE: | 1 X 72" |

| SHIPPING       |    |
|----------------|----|
| CARTON LENGTH: | 16 |
| CARTON WIDTH:  | 17 |
| CARTON HEIGHT: | 19 |
| CARTON WEIGHT: | 15 |