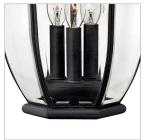

## LARGE HANGING LANTERN

San Clemente's elegant shape takes center stage with clear bent, beveled and bound glass as the central design element. Cast aluminum and brass construction complemented by exquisite cast ornamental detailing completes its captivating appeal.

| DIMENSIONS |      |
|------------|------|
| WIDTH:     | 14"  |
| HEIGHT:    | 20"  |
| WEIGHT:    | 10lb |

| LIGHT SOURCE  |             |
|---------------|-------------|
| LIGHT SOURCE: | Socket      |
| WATTAGE:      | 3-40w Cand. |
| VOLTAGE:      | 120v        |